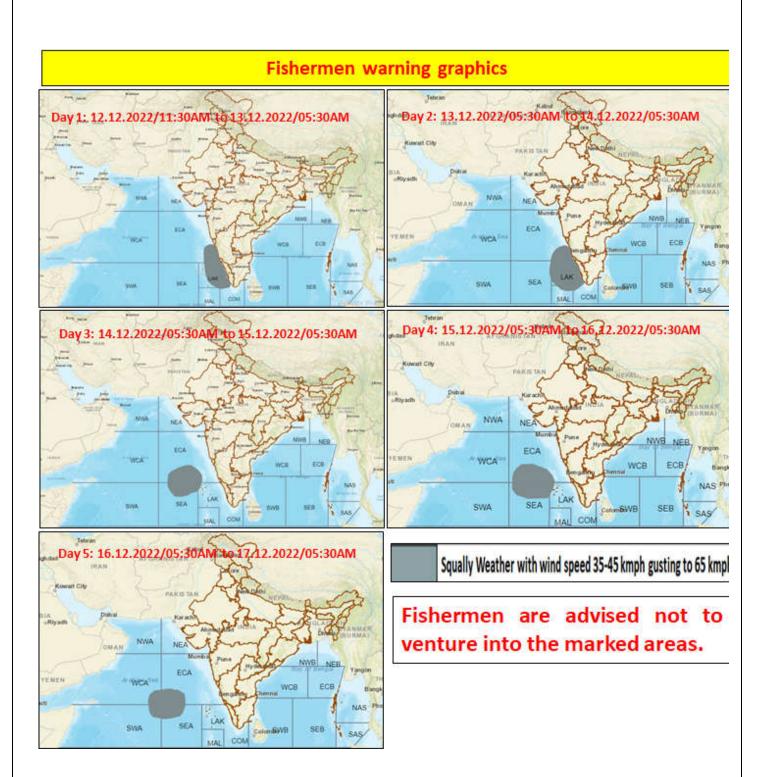

| DAY                                                                      | FOR OTHER THAN TAMIL NADU AND PUDUCHERRY COASTS                                 |
|--------------------------------------------------------------------------|---------------------------------------------------------------------------------|
| Day 1(12.12.2022)                                                        | Squally weather with wind speed reaching 40-45 kmph gusting to 55 kmph is       |
| &                                                                        | very likely to prevail over Southeast & adjoining East-central Arabian sea,     |
| Day 2(13.12.2022)                                                        | Lakshadweep area and along-off Kerala & Karnataka coast.                        |
|                                                                          | Squally weather with wind speed reaching 40-45 kmph gusting to 55 kmph is       |
| Day 3(14.12.2022)                                                        | very likely to prevail over Southeast & adjoining East-central Arabian sea,     |
|                                                                          | Lakshadweep area                                                                |
| Day 4(15.12.2022)                                                        | Squally weather with wind speed reaching 40-45 kmph gusting to 55 kmph is       |
| &                                                                        | likely to prevail over Southeast Arabian Sea and adjoining East-central Arabian |
| Day 5(16.12.2022)                                                        | sea.                                                                            |
| Fishermen are advised not to venture into the above mentioned sea areas. |                                                                                 |