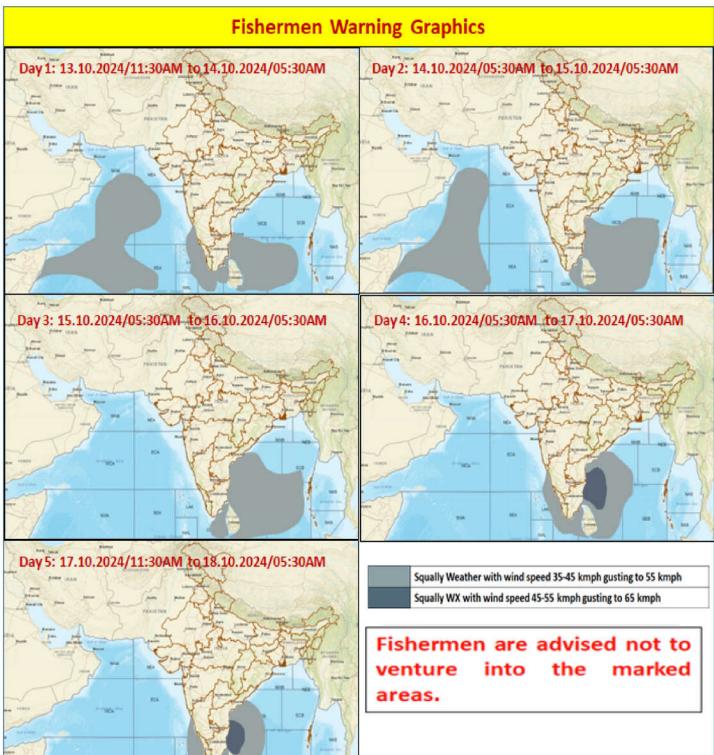

## FISHERMEN WARNING

| FOR TAMIL NADU COASTS                                                                            |                                                                                                                                            |  |
|--------------------------------------------------------------------------------------------------|--------------------------------------------------------------------------------------------------------------------------------------------|--|
| DAY                                                                                              | WARNING                                                                                                                                    |  |
| Day 1 (13.10.2024)<br>to<br>Day 3 (15.10.2024)                                                   | Squally weather with wind speed 35 kmph to 45 kmph gusting to 55 kmph prevail over Tamilnadu Coast, Gulf of Mannar and Comorin area.       |  |
| Day 4 (16.10.2024) &                                                                             | Squally weather with wind speed 45 kmph to 55 kmph gusting to 65 kmph prevail over North Tamilnadu Coast.                                  |  |
| Day 5 (17.10.2024)                                                                               | Squally weather with wind speed 35 kmph to 45 kmph gusting to 55 kmph prevail over South Tamilnadu Coast, Gulf of Mannar and Comorin area. |  |
| Fishermen are advised not to venture into the above sea areas during the mentioned period above. |                                                                                                                                            |  |

| FOR OTHER THAN TAMILNADU COASTS |                                                                                                                                                                                                                                                                                                                                                                                                              |  |  |
|---------------------------------|--------------------------------------------------------------------------------------------------------------------------------------------------------------------------------------------------------------------------------------------------------------------------------------------------------------------------------------------------------------------------------------------------------------|--|--|
| DAY                             | WARNING                                                                                                                                                                                                                                                                                                                                                                                                      |  |  |
| Day 1 (13.10.2024)              | Squally weather with wind speed 35 kmph to 45 kmph gusting to 55 kmph is likely to prevail over central parts of Arabian Sea, Southern parts of North Arabian Sea, many parts of Southwest Arabian Sea and adjoining parts of Southeast Arabian Sea, along and off Kerala, Karnataka Coasts and adjoining Lakshadweep Area, most parts of Southwest Bay of Bengal and many parts of Southeast Bay of Bengal. |  |  |
| Day 2 (14.10.2024)              | Squally weather with wind speed 35 kmph to 45 kmph gusting to 55 kmph is likely to prevail over many parts of Westcentral Arabian sea, Southern parts of North Arabian Sea, many parts of Southwest Arabian Sea, South Andhra Pradesh Coasts, Southwest Bay of Bengal and many parts of Southeast Bay of Bengal, many parts Westcentral Bay of Bengal.                                                       |  |  |
| Day 3 (15.10.2024)              | Squally weather with wind speed 35 kmph to 45 kmph gusting to 55 kmph is likely to prevail over Andhra Pradesh Coast, Southwest Bay of Bengal and many parts of Southeast Bay of Bengal, many parts of Westcentral Bay of Bengal and some parts of Eastcentral Bay of Bengal.                                                                                                                                |  |  |
| Day 4 (16.10.2024)              | Squally weather with wind speed 45 kmph to 55 kmph gusting to 65 kmph is likely to prevail over adjoining South Andhra Pradesh Coasts and parts of Southwest and Westcentral Bay of Bengal.                                                                                                                                                                                                                  |  |  |

| Squally weather with wind speed 35 kmph to 45 kmph gusting to 55 kmph                                                                                                                                                                                                                      |
|--------------------------------------------------------------------------------------------------------------------------------------------------------------------------------------------------------------------------------------------------------------------------------------------|
| is likely to prevail over along & off Kerala, Karnataka Coasts And Adjoining Lakshadweep Area, North Andhra Pradesh Coasts, Southwest Bay Of Bengal adjoining Southeast Bay of Bengal, many parts of Westcentral Bay of                                                                    |
| Bengal.                                                                                                                                                                                                                                                                                    |
| Squally weather with wind speed 45 kmph to 55 kmph gusting to 65 kmph is likely to prevail over adjoining South Andhra Pradesh Coasts and adjoining Southwest and Westcentral Bay of Bengal.                                                                                               |
| Day 5 (17.10.2024)  Squally weather with wind speed 35 kmph to 45 kmph gusting to 55 kmph is likely to prevail over along & off Kerala, Karnataka Coasts And Adjoining Lakshadweep Area, North Andhra Pradesh Coasts, Southwest Bay of Bengal and many parts of Westcentral Bay of Bengal. |

Fishermen are advised not to venture into the above sea areas during the mentioned period above.

OCEAN WATCH/SWELL SURGE WATCH/HIGH WAVE WATCH BY INCOIS

| OCEAN WATCH/SWELL SURGE WATCH/HIGH WAVE WATCH BY INCOIS |                           |                                                                                                                                                                                                                                                                                                       |  |
|---------------------------------------------------------|---------------------------|-------------------------------------------------------------------------------------------------------------------------------------------------------------------------------------------------------------------------------------------------------------------------------------------------------|--|
| 1. TAMILNADU                                            |                           |                                                                                                                                                                                                                                                                                                       |  |
| KANNIYAKU<br>MARI                                       | SWELL<br>SURGE<br>WATCH   | Swell Surge Watch for the coast of KANNIYAKUMARI, TAMIL NADU from Neerodi To Arockiyapuram. Swell waves in the range of 14.0 - 16.0 sec period with 0.9 - 1.2 m height are forecasted till 23:30 hours on 14-10-2024. It advised that no immediate action is required.                                |  |
| RAMANATHA<br>PURAM                                      | SWELL<br>SURGE<br>WATCH   | Swell Surge Watch for the coast of RAMANATHAPURAM, TAMIL NADU from Rojma Nagar To Theerthaandathanam. Swell waves in the range of 14.0 - 16.0 sec period with 0.9 - 1.4 m height are forecasted till 23:30 hours on 14-10-2024. It advised that no immediate action is required.                      |  |
| THOOTHUKK<br>UDI                                        | SWELL<br>SURGE<br>WATCH   | Swell Surge Watch for the coast of THOOTHUKKUDI, TAMIL NADU from Periyathalai To Vembar. Swell waves in the range of 14.0 - 17.0 sec period with 0.8 - 1.2 m height are forecasted till 23:30 hours on 14-10-2024. It advised that no immediate action is required.                                   |  |
| TIRUNELVELI                                             | SWELL<br>SURGE<br>WATCH   | Swell Surge Watch for the coast of TIRUNELVELI, TAMIL NADU from Kuttapulli To Kooduthalai. Swell waves in the range of 14.0 - 16.0 sec period with 0.9 - 1.3 m height are forecasted till 23:30 hours on 14-10-2024. It advised that no immediate action is required.                                 |  |
| 2. ANDHRA PRADESH                                       |                           |                                                                                                                                                                                                                                                                                                       |  |
| EAST<br>GODAVARI                                        | OCEAN<br>CURRENT<br>ALERT | Ocean Currents Alert for the coast of EAST GODAVARI, ANDHRA PRADESH from Antarvedi To Perumallapuram. Surface current speeds in the range of 0.9 - 1.1 m/sec are forecasted during 07:00 hours on 14-10-2024 to 19:00 hours on 14-10-2024. It advised that Harbour & marine operations to be careful. |  |