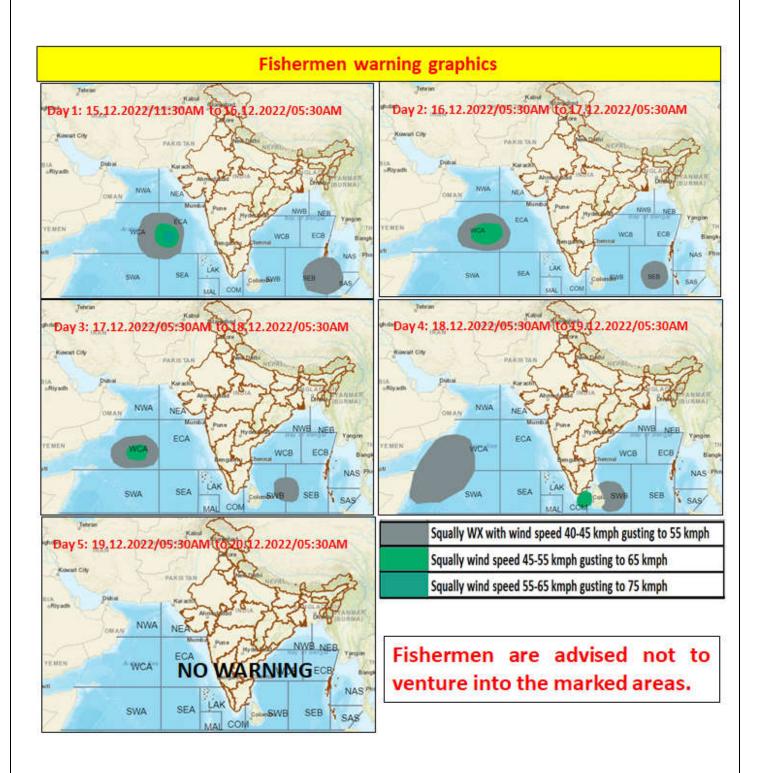

## **FISHERMEN WARNING**

| DAY                                                                     | FOR TAMIL NADU AND PUDUCHERRY COASTS                                                                                              |
|-------------------------------------------------------------------------|-----------------------------------------------------------------------------------------------------------------------------------|
| Day 1(15.12.2022)                                                       |                                                                                                                                   |
| to                                                                      | NIL                                                                                                                               |
| Day 3 (17.12.2022)                                                      |                                                                                                                                   |
| Day 4(18.12.2022)                                                       | Squally weather with wind speed reaching 45-55 kmph gusting to 65 kmph is likely to prevail over Gulf of Mannar and Comorin area. |
| Fishermen are advised not to venture into the above mentioned sea area. |                                                                                                                                   |

| DAY                                                                      | FOR OTHER THAN TAMIL NADU AND PUDUCHERRY COASTS                                                                                                                                                                                                                                                                                                                                                                                               |
|--------------------------------------------------------------------------|-----------------------------------------------------------------------------------------------------------------------------------------------------------------------------------------------------------------------------------------------------------------------------------------------------------------------------------------------------------------------------------------------------------------------------------------------|
| Day 1(15.12.2022)                                                        | Squally weather with wind speed reaching 55-65 kmph gusting to 75 kmph is<br>likely to prevail over Eastcentral Arabian Sea.<br>Squally weather with wind speed reaching 45-55 kmph gusting to 65 kmph is<br>likely to prevail over Westcentral and Southeast Arabian Sea.<br>Squally weather with wind speed reaching 35-45 kmph gusting to 55 kmph is<br>likely to prevail over Southeast Bay of Bengal and adjoining South Andaman Sea.    |
| Day 2(16.12.2022)                                                        | Squally weather with wind speed reaching 45-55 kmph gusting to 65 kmph is<br>likely to prevail over Southwest, Westcentral and adjoining East-central Arabian<br>sea.<br>Squally weather with wind speed reaching 35-45 kmph gusting to 55 kmph is<br>likely to prevail over Southeast Bay of Bengal.                                                                                                                                         |
| Day 3(17.12.2022)                                                        | Squally weather with wind speed reaching 45-55 kmph gusting to 65 kmph is<br>likely to prevail over Southwest Arabian Sea.<br>Squally weather with wind speed reaching 35-45 kmph gusting to 55 kmph is<br>likely to prevail over Westcentral and adjoining East-central Arabian sea.<br>Squally weather with wind speed reaching 35-45 kmph gusting to 55 kmph is<br>likely to prevail over Southwest and adjoining Southeast Bay of Bengal. |
| Day 4(18.12.2022)                                                        | Squally weather with wind speed reaching 40-45 kmph gusting to 55 kmph is likely to prevail over Southwest Bay Bengal and along & off Sri Lanka coast.                                                                                                                                                                                                                                                                                        |
| Fishermen are advised not to venture into the above mentioned sea areas. |                                                                                                                                                                                                                                                                                                                                                                                                                                               |