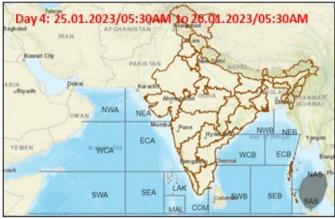

| DAY                 | FOR OTHER THAN TAMIL NADU AND PUDUCHERRY COASTS                                                                                        |
|---------------------|----------------------------------------------------------------------------------------------------------------------------------------|
| Day 1(22.01.2023) & | Squally weather with wind speed reaching 40-50 Kmph gusting to 60 Kmph is likely to prevail over Southwest Bay of Bengal off Sri Lanka |
| Day 2 (23.01.2023)  | Coast.  Fishermen are advised to not to venture in the above mentioned areas.                                                          |
| Day 3(24.01.2023)   |                                                                                                                                        |
| to                  |                                                                                                                                        |
| Day 5(26.01.2023)   |                                                                                                                                        |

## Fishermen warning graphics

Squally weather with wind speed 40-45 kmph gusting to 55 kmph Squally wind with wind speed 45-55 kmph gusting to 65 kmph

Fishermen are advised not to venture into the marked areas.