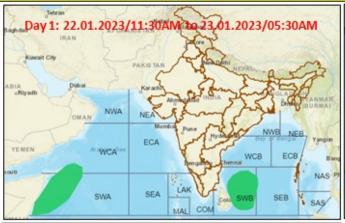

| DAY                 | FOR OTHER THAN TAMIL NADU AND PUDUCHERRY COASTS                                                                                        |
|---------------------|----------------------------------------------------------------------------------------------------------------------------------------|
| Day 1(22.01.2023) & | Squally weather with wind speed reaching 40-50 Kmph gusting to 60 Kmph is likely to prevail over Southwest Bay of Bengal off Sri Lanka |
| Day 2 (23.01.2023)  | Coast.  Fishermen are advised to not to venture in the above mentioned areas.                                                          |
| Day 3(24.01.2023)   |                                                                                                                                        |
| to                  |                                                                                                                                        |
| Day 5(26.01.2023)   |                                                                                                                                        |

## Fishermen warning graphics

Squally weather with wind speed 40-45 kmph gusting to 55 kmph Squally wind with wind speed 45-55 kmph gusting to 65 kmph

Fishermen are advised not to venture into the marked areas.