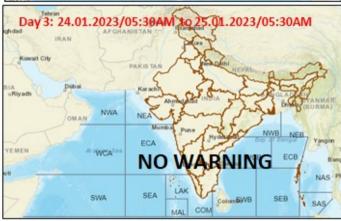

| DAY                 | FOR OTHER THAN TAMIL NADU AND PUDUCHERRY COASTS                                                                                        |
|---------------------|----------------------------------------------------------------------------------------------------------------------------------------|
| Day 1(22.01.2023) & | Squally weather with wind speed reaching 40-50 Kmph gusting to 60 Kmph is likely to prevail over Southwest Bay of Bengal off Sri Lanka |
| Day 2 (23.01.2023)  | Coast.  Fishermen are advised to not to venture in the above mentioned areas.                                                          |
| Day 3(24.01.2023)   |                                                                                                                                        |
| to                  |                                                                                                                                        |
| Day 5(26.01.2023)   |                                                                                                                                        |

## Fishermen warning graphics

Squally weather with wind speed 40-45 kmph gusting to 55 kmph Squally wind with wind speed 45-55 kmph gusting to 65 kmph

Fishermen are advised not to venture into the marked areas.