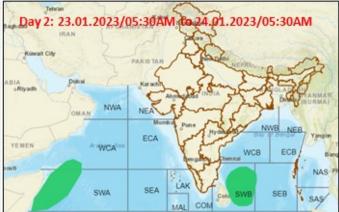

| DAY                 | FOR OTHER THAN TAMIL NADU AND PUDUCHERRY COASTS                                                                                        |
|---------------------|----------------------------------------------------------------------------------------------------------------------------------------|
| Day 1(22.01.2023) & | Squally weather with wind speed reaching 40-50 Kmph gusting to 60 Kmph is likely to prevail over Southwest Bay of Bengal off Sri Lanka |
| Day 2 (23.01.2023)  | Coast.  Fishermen are advised to not to venture in the above mentioned areas.                                                          |
| Day 3(24.01.2023)   |                                                                                                                                        |
| to                  |                                                                                                                                        |
| Day 5(26.01.2023)   |                                                                                                                                        |

## Fishermen warning graphics

Squally weather with wind speed 40-45 kmph gusting to 55 kmph Squally wind with wind speed 45-55 kmph gusting to 65 kmph

Fishermen are advised not to venture into the marked areas.