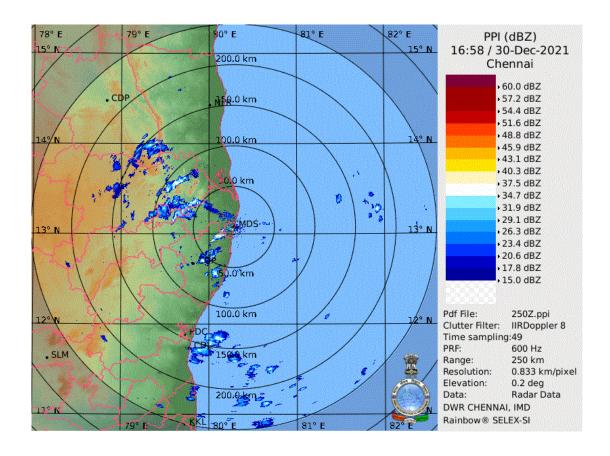

## **UPDATE No. 4**

DATE: 30.12.21 TIME OF ISSUE: 23:00 HRS IST

| DATE/TIME              | 22:30 HRS IST OF 30.12.21                                                                                                                                                     |
|------------------------|-------------------------------------------------------------------------------------------------------------------------------------------------------------------------------|
| (IST) OF               |                                                                                                                                                                               |
| OBSERVATON             |                                                                                                                                                                               |
| Realised               |                                                                                                                                                                               |
| Rainfall               | Significant rainfall during the period 0830 IST to 2230 IST of 30.12.21 (mm): MRC Nagar (Chennai) ARG-214.5                                                                   |
| Reports                | Chennai Nungambakkam AWS – 176.0<br>Meenambakkam ISRO AWS – 143.0<br>Anna University ARG– 150.0                                                                               |
|                        | Tirur KVK (Tiruvallur district) AGROAWS–106.0                                                                                                                                 |
|                        | YMCA Nandanam ARG– 181.5                                                                                                                                                      |
|                        | NIOT-Pallikaranai, Chennai – 87.3                                                                                                                                             |
|                        | Satyabhama University ARG– 61.5                                                                                                                                               |
|                        | ACS Medical college (Kanchipuram district) ARG – 161.0<br>Hindustan University ARG – 55.0                                                                                     |
| Forecast               | Convective cells present over Chennai, Tiruvallur, Kanchipuram and Chengalpattu districts are likely to cause significant rain spells in these districts during next 3 hours. |
| Impact expected        | ✓ Low lying areas marooned                                                                                                                                                    |
| for Chennai,           | ✓ Traffic congestion and blockage of roads                                                                                                                                    |
| Tiruvallur,            | ✓ Damage to formal / informal settlements                                                                                                                                     |
| Kanchipuram            | ✓ Increase in water levels in rivers, lakes & reservoirs                                                                                                                      |
| and                    | ✓ Inland / riverine flooding                                                                                                                                                  |
| Chengalpattu districts | ✓ Severe damages to crops & cattle                                                                                                                                            |