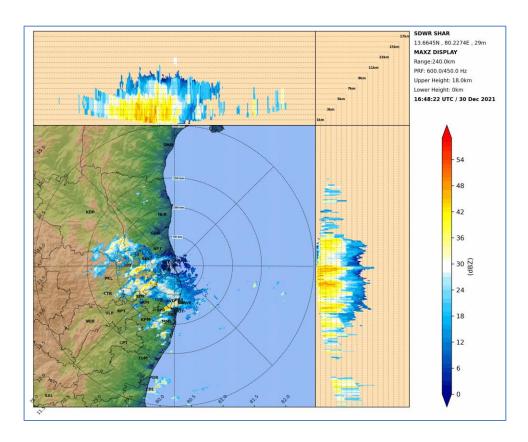

## **UPDATE No. 4**

DATE: 30.12.21 TIME OF ISSUE: 23:00 HRS IST

| DATE/TIME              | 22:30 HRS IST OF 30.12.21                                                                                                                                                     |
|------------------------|-------------------------------------------------------------------------------------------------------------------------------------------------------------------------------|
| (IST) OF               |                                                                                                                                                                               |
| OBSERVATON             |                                                                                                                                                                               |
| Realised               |                                                                                                                                                                               |
| Rainfall               | Significant rainfall during the period 0830 IST to 2230 IST of 30.12.21 (mm): MRC Nagar (Chennai) ARG-214.5                                                                   |
| Reports                | Chennai Nungambakkam AWS – 176.0<br>Meenambakkam ISRO AWS – 143.0<br>Anna University ARG– 150.0                                                                               |
|                        | Tirur KVK (Tiruvallur district) AGROAWS–106.0                                                                                                                                 |
|                        | YMCA Nandanam ARG– 181.5                                                                                                                                                      |
|                        | NIOT-Pallikaranai, Chennai – 87.3                                                                                                                                             |
|                        | Satyabhama University ARG– 61.5                                                                                                                                               |
|                        | ACS Medical college (Kanchipuram district) ARG – 161.0<br>Hindustan University ARG – 55.0                                                                                     |
| Forecast               | Convective cells present over Chennai, Tiruvallur, Kanchipuram and Chengalpattu districts are likely to cause significant rain spells in these districts during next 3 hours. |
| Impact expected        | ✓ Low lying areas marooned                                                                                                                                                    |
| for Chennai,           | ✓ Traffic congestion and blockage of roads                                                                                                                                    |
| Tiruvallur,            | ✓ Damage to formal / informal settlements                                                                                                                                     |
| Kanchipuram            | ✓ Increase in water levels in rivers, lakes & reservoirs                                                                                                                      |
| and                    | ✓ Inland / riverine flooding                                                                                                                                                  |
| Chengalpattu districts | ✓ Severe damages to crops & cattle                                                                                                                                            |