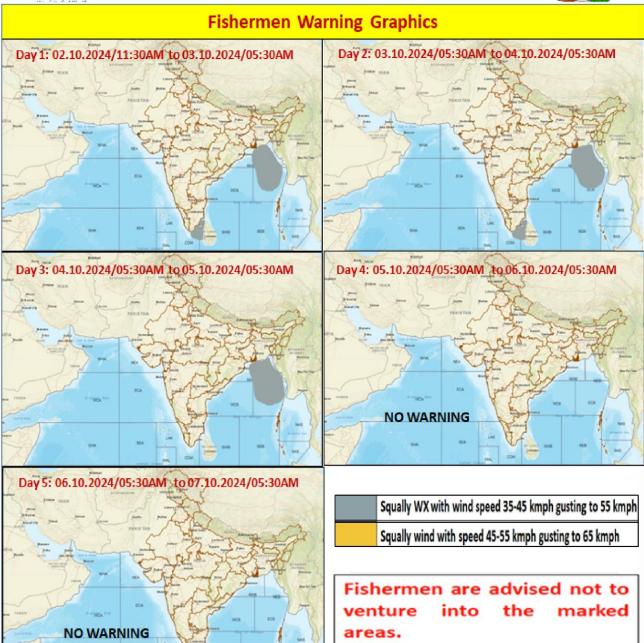

### **FISHERMEN WARNING**

| FOR TAMIL NADU COASTS                                                     |                                                                        |  |
|---------------------------------------------------------------------------|------------------------------------------------------------------------|--|
| DAY WARNING                                                               |                                                                        |  |
| Day 1(02.10.2024)                                                         | Squally weather with wind speed reaching 35 kmph to 45 kmph gusting to |  |
| & 55 kmph is likely to prevail over Gulf of Mannar, South Tamilnadu Coast |                                                                        |  |
| Day 2 (03.10.2024)                                                        | and adjoining Comorin area.                                            |  |
|                                                                           |                                                                        |  |

Fishermen are advised not to venture into the above sea areas during the mentioned period above.

| FOR OTHER THAN TAMILNADU COASTS                                                                  |                                                                         |  |
|--------------------------------------------------------------------------------------------------|-------------------------------------------------------------------------|--|
| DAY WARNING                                                                                      |                                                                         |  |
| Day 1(02.10.2024)                                                                                | Squally weather with wind speed reaching 35 kmph to 45 kmph gusting to  |  |
| to                                                                                               | 55 kmph is likely to prevail over many parts of Northeast and adjoining |  |
| Day 3 (04.10.2024) Northwest Bay of Bengal & many parts of Eastcentral Bay of Bengal.            |                                                                         |  |
| Fishermen are advised not to venture into the above sea areas during the mentioned period above. |                                                                         |  |