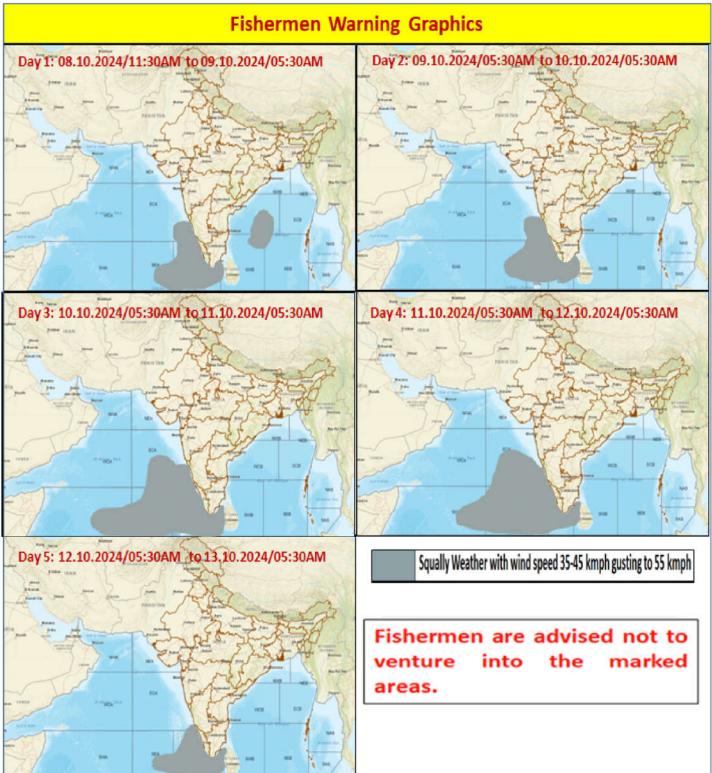

## FISHERMEN WARNING

| FOR TAMIL NADU COASTS                                                                     |                                                                                                                                            |  |
|-------------------------------------------------------------------------------------------|--------------------------------------------------------------------------------------------------------------------------------------------|--|
| DAY                                                                                       | WARNING                                                                                                                                    |  |
| Day 1 (08.10.2024)<br>to<br>Day 5 (12.10.2024)                                            | Squally weather with wind speed 35 kmph to 45 kmph gusting to 55 kmph prevail over South Tamilnadu Coast, Gulf of Mannar and Comorin area. |  |
| Fishermen are advised not to venture into the above sea areas during the mentioned period |                                                                                                                                            |  |

above.

| FOR OTHER THAN TAMILNADU COASTS                                                           |                                                                                                                                                                                                                                                            |  |
|-------------------------------------------------------------------------------------------|------------------------------------------------------------------------------------------------------------------------------------------------------------------------------------------------------------------------------------------------------------|--|
| DAY                                                                                       | WARNING                                                                                                                                                                                                                                                    |  |
| Day 1 (08.10.2024)                                                                        | Squally weather with wind speed 35 kmph to 45 kmph gusting to 55 kmph is prevailing over Maldives area, Lakshadweep area, many parts of Southeast Arabian sea, along & off Kerala, Karnataka coasts, over few parts                                        |  |
|                                                                                           | of Westcentral & adjoining few parts of Southwest Bay of Bengal.                                                                                                                                                                                           |  |
| Day 2 (09.10.2024)                                                                        | Squally weather with wind speed 35 kmph to 45 kmph gusting to 55 kmph is prevailing over Maldives area, Lakshadweep area, many parts of Southeast Arabian sea, along & off Kerala, Karnataka coasts.                                                       |  |
| Day 3 (10.10.2024)<br>&<br>Day 4 (11.10.2024)                                             | Squally weather with wind speed 35 kmph to 45 kmph gusting to 55 kmph is prevailing over Maldives area, Lakshadweep area, Southeast Arabian Sea & adjoining Southwest Arabian Sea, parts of Eastcentral Arabian Sea, along & off Kerala, Karnataka Coasts. |  |
| Day 5 (12.10.2024)                                                                        | Squally weather with wind speed 35 Kmph To 45 Kmph gusting To 55 Kmph is likely to prevail over Maldives, Lakshadweep & adjoining Southeast Arabian Sea, along & off Kerala Coast.                                                                         |  |
| Fishermen are advised not to venture into the above sea areas during the mentioned period |                                                                                                                                                                                                                                                            |  |

above.