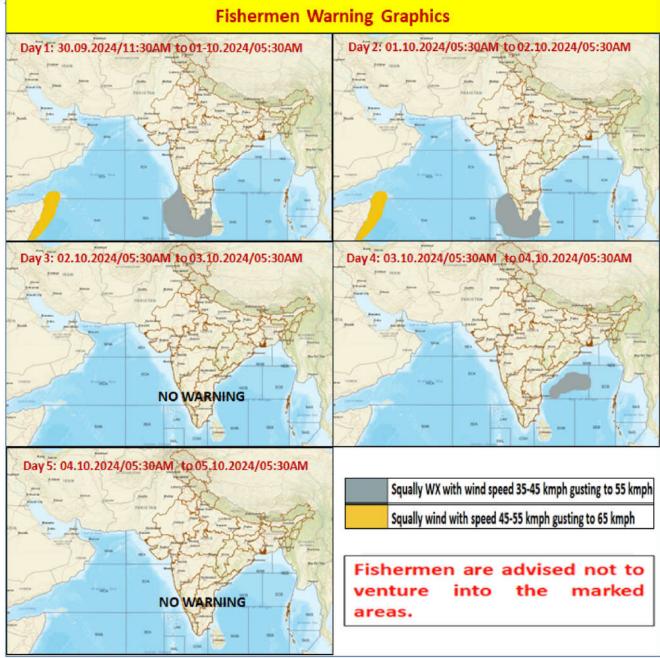

## FISHERMEN WARNING

| FOR TAMIL NADU COASTS                                                                            |                                                                                                                                                                         |  |
|--------------------------------------------------------------------------------------------------|-------------------------------------------------------------------------------------------------------------------------------------------------------------------------|--|
| DAY                                                                                              | DAY WARNING                                                                                                                                                             |  |
| Day 1 (01.10.2024)                                                                               | Squally weather with wind speed reaching 35 kmph to 45 kmph gusting to 55 kmph is likely to prevail over Gulf of Mannar, South Tamilnadu Coast and entire Comorin area. |  |
| Fishermen are advised not to venture into the above sea areas during the mentioned period above. |                                                                                                                                                                         |  |

| FOR OTHER THAN TAMILNADU COASTS                                                                  |                                                                                                                                                        |  |
|--------------------------------------------------------------------------------------------------|--------------------------------------------------------------------------------------------------------------------------------------------------------|--|
| DAY WARNING                                                                                      |                                                                                                                                                        |  |
| Day 1 (01.10.2024)                                                                               | Squally weather with wind speed reaching 35 kmph to 45 kmph gusting to 55 kmph likely to prevail over along and off Kerala Coast and Lakshadweep Area. |  |
| Day 3 (03.10.2024)                                                                               | Squally weather with wind speed reaching 35 kmph to 45 kmph gusting to 55 kmph likely to prevail over parts of West Central Bay of Bengal.             |  |
| Fishermen are advised not to venture into the above sea areas during the mentioned period above. |                                                                                                                                                        |  |