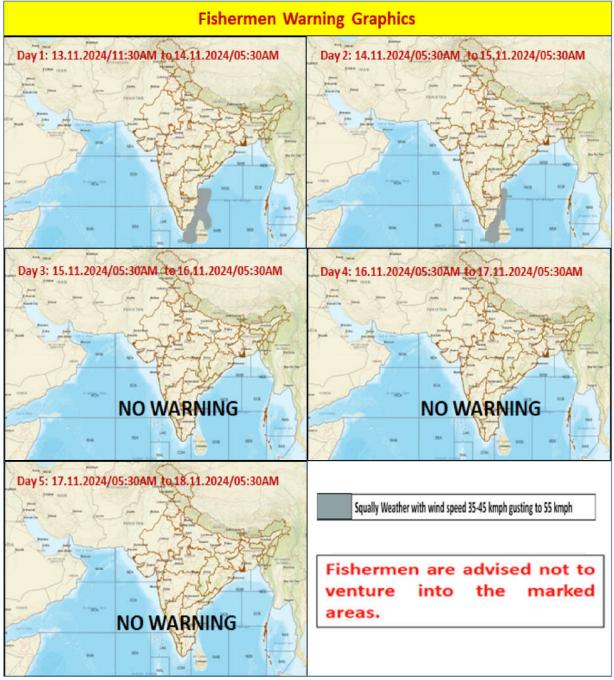

## FISHERMEN WARNING

| FOR TAMIL NADU COASTS                                                                            |                                                                        |  |  |  |
|--------------------------------------------------------------------------------------------------|------------------------------------------------------------------------|--|--|--|
| Day 1 (13-11-2024)                                                                               | Squally weather with Wind Speed 35-45 Kmph gusting to 55 Kmph is       |  |  |  |
| &                                                                                                | likely to prevail over Tamilnadu coast, adjoining South Andhra Pradesh |  |  |  |
| Day 2 (14-11-2024)                                                                               | coast, Gulf of Mannar and adjoining Comorin area.                      |  |  |  |
| Fishermen are advised not to venture into the above sea areas during the mentioned period above. |                                                                        |  |  |  |
| Day 3 (15-11-2024)                                                                               |                                                                        |  |  |  |
| to                                                                                               | NIL                                                                    |  |  |  |
| Day 5 (17-11-2024)                                                                               |                                                                        |  |  |  |

| FOR OTHER THAN TAMILNADU COASTS                                                                  |                                                                        |  |  |
|--------------------------------------------------------------------------------------------------|------------------------------------------------------------------------|--|--|
| Day 1 (13-11-2024)                                                                               | Squally weather with wind speed 35-45 kmph gusting to 55 kmph over few |  |  |
| &                                                                                                | parts of Southwest & adjoining Westcentral Bay of Bengal and South     |  |  |
| Day 2 (14-11-2024)                                                                               | Andhra Pradesh Coast.                                                  |  |  |
| Fishermen are advised not to venture into the above sea areas during the mentioned period above. |                                                                        |  |  |
| Day 3 (15-11-2024)                                                                               |                                                                        |  |  |
| to                                                                                               | NIL                                                                    |  |  |
| Day 5 (17-11-2024)                                                                               |                                                                        |  |  |