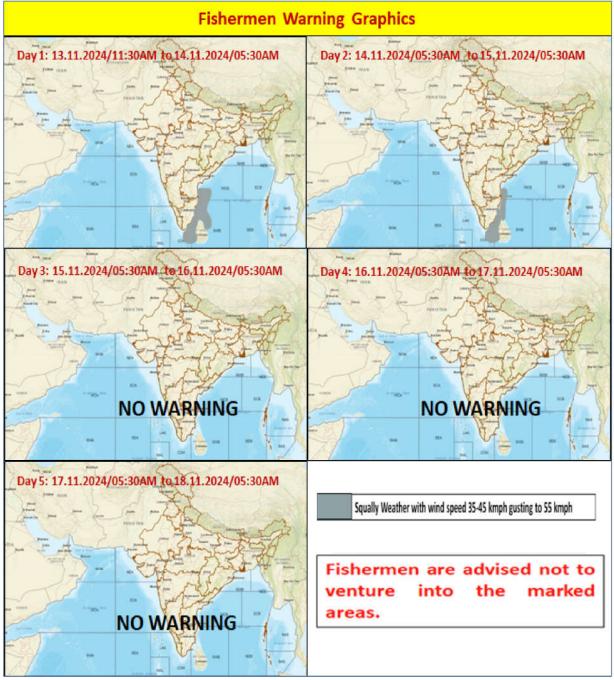

## FISHERMEN WARNING

| FOR TAMIL NADU COASTS                                                                            |                                                                        |  |  |
|--------------------------------------------------------------------------------------------------|------------------------------------------------------------------------|--|--|
|                                                                                                  | Squally weather with Wind Speed 35-45 Kmph gusting to 55 Kmph is       |  |  |
| Day 1 (14-11-2024)                                                                               | likely to prevail over Tamilnadu coast, adjoining South Andhra Pradesh |  |  |
|                                                                                                  | coast, Gulf of Mannar and adjoining Comorin area.                      |  |  |
| Fishermen are advised not to venture into the above sea areas during the mentioned period above. |                                                                        |  |  |
| Day 2 (15-11-2024)                                                                               |                                                                        |  |  |
| to                                                                                               | NIL                                                                    |  |  |
| Day 4 (17-11-2024)                                                                               |                                                                        |  |  |

| FOR OTHER THAN TAMILNADU COASTS                                                                                                                                                    |     |  |
|------------------------------------------------------------------------------------------------------------------------------------------------------------------------------------|-----|--|
| Day 1 (14-11-2024) Squally weather with wind speed 35-45 kmph gusting to 55 kmph over few parts of Southwest & adjoining Westcentral Bay of Bengal and South Andhra Pradesh Coast. |     |  |
| Fishermen are advised not to venture into the above sea areas during the mentioned period above.                                                                                   |     |  |
| Day 2 (15-11-2024)<br>to<br>Day 4 (17-11-2024)                                                                                                                                     | NIL |  |