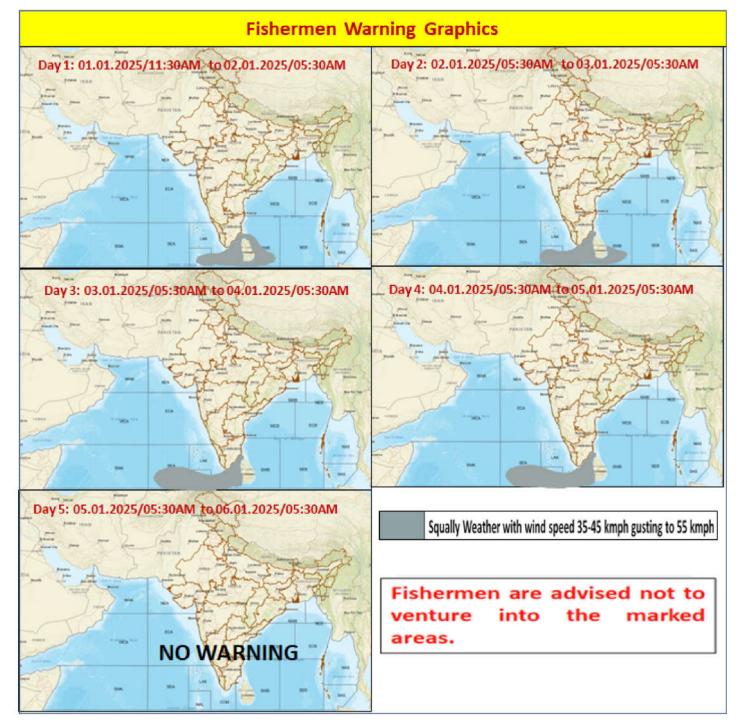

# FISHERMEN WARNING

| FOR TAMILNADU COASTS                                                                             |                                                                                                                                                         |  |
|--------------------------------------------------------------------------------------------------|---------------------------------------------------------------------------------------------------------------------------------------------------------|--|
| Day 1 (02.01.2025)<br>to<br>Day 3 (04.01.2025)                                                   | Squally weather with wind speed 35 kmph to 45 kmph gusting to 55 kmph is likely to prevail over South Tamilnadu Coast, Gulf of Mannar and Comorin area. |  |
| Fishermen are advised not to venture into the above sea areas during the above mentioned period. |                                                                                                                                                         |  |
| Day 4 (05.01.2025)                                                                               | Nil                                                                                                                                                     |  |

| FOR OTHER THAN TAMILNADU COASTS                                                                  |                                                                                                                                                                |  |
|--------------------------------------------------------------------------------------------------|----------------------------------------------------------------------------------------------------------------------------------------------------------------|--|
| Day 1 (02.01.2025)                                                                               | Squally weather with wind speed 35 kmph to 45 kmph gusting to 55 kmph is likely to prevail over Maldives area, some southern parts of Southwest Bay of Bengal. |  |
| Day 2 (03.01.2025)<br>&<br>Day 3 (04.01.2025)                                                    | Squally weather with wind speed 35 kmph to 45 kmph gusting to 55 kmph is likely to prevail over Maldives area and Southern parts of Southeast Arabian Sea.     |  |
| Fishermen are advised not to venture into the above sea areas during the above mentioned period. |                                                                                                                                                                |  |
| Day 4 (05.01.2025)                                                                               | Nil                                                                                                                                                            |  |