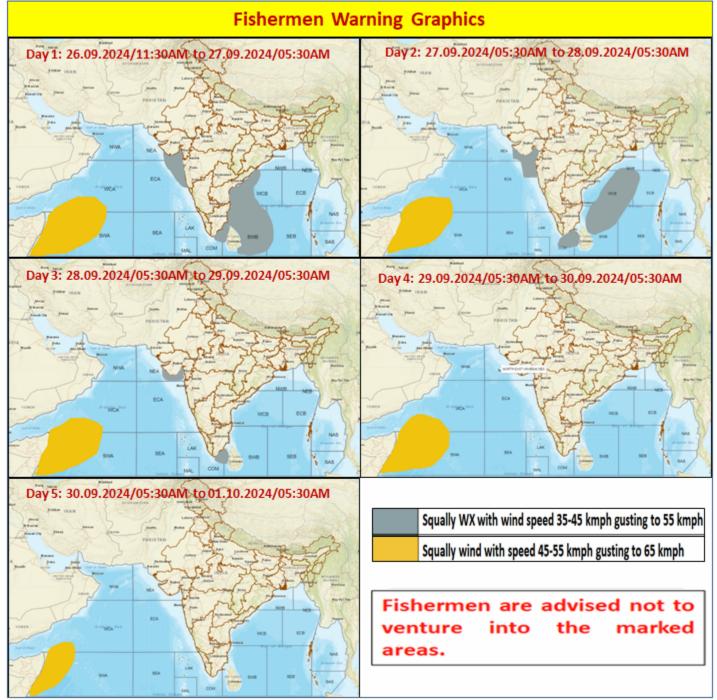

# **FISHERMEN WARNING**

| FOR TAMIL NADU COASTS                         |                                                                                                                                                                            |  |
|-----------------------------------------------|----------------------------------------------------------------------------------------------------------------------------------------------------------------------------|--|
| DAY                                           | WARNING                                                                                                                                                                    |  |
| Day 1 (26.09.2024)                            | Squally weather with wind speed reaching 35 kmph to 45 kmph gusting to 55 kmph is likely to prevail over Gulf of Mannar, Tamilnadu Coast and adjoining Comorin area.       |  |
| Day 2 (27.09.2024)<br>&<br>Day 3 (28.09.2024) | Squally weather with wind speed reaching 35 kmph to 45 kmph gusting to 55 kmph is likely to prevail over Gulf of Mannar, South Tamilnadu Coast and adjoining Comorin area. |  |

Fishermen are advised not to venture into the above sea areas during the mentioned period above.

| FOR OTHER THAN TAMILNADU COASTS                                                                  |                                                                                                                                                                                                                                                             |  |
|--------------------------------------------------------------------------------------------------|-------------------------------------------------------------------------------------------------------------------------------------------------------------------------------------------------------------------------------------------------------------|--|
| DAY                                                                                              | WARNING                                                                                                                                                                                                                                                     |  |
|                                                                                                  | Squally winds with speed reaching 45 kmph to 55 kmph gusting to 65 kmph likely to prevail over Western Parts of Southwest Arabian Sea and adjoining Westcentral Arabian Sea.                                                                                |  |
| Day 1 (26.09.2024)                                                                               | Squally weather with wind speed reaching 35 kmph to 45 kmph gusting to 55 kmph likely to prevail over few parts of west central Bay of Bengal and most parts of Southwest Bay of Bengal, few parts of Southeast Bay of Bengal along and off Andhra Pradesh. |  |
| Day 2 (27.09.2024)                                                                               | Squally winds with speed reaching 45 kmph to 55 kmph gusting to 65 kmph likely to prevail over Western Parts of Southwest Arabian Sea and adjoining Westcentral Arabian Sea.                                                                                |  |
|                                                                                                  | Squally weather with wind speed reaching 35 kmph to 45 kmph gusting to 55 kmph likely to prevail over many parts of west central Bay of Bengal and few parts of Southwest Bay of Bengal.                                                                    |  |
| Day 3 (28.09.2024)<br>to<br>Day 5 (30.09.2024)                                                   | Squally winds with speed reaching 45 kmph to 55 kmph gusting to 65 kmph<br>likely to prevail over Western Parts of Southwest Arabian Sea and adjoining<br>Westcentral Arabian Sea.                                                                          |  |
| Fishermen are advised not to venture into the above sea areas during the mentioned period above. |                                                                                                                                                                                                                                                             |  |