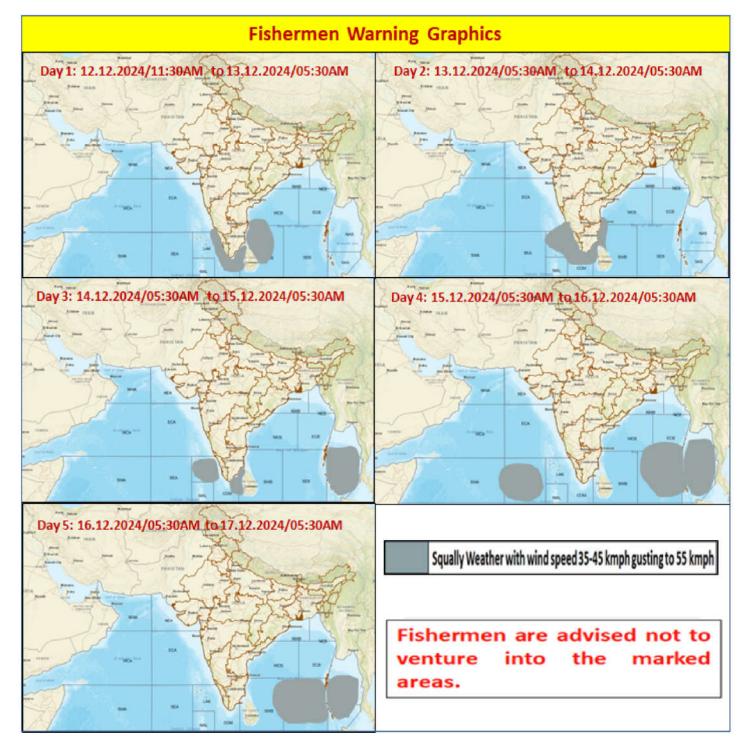

## FISHERMEN WARNING

Synoptic situation: Yesterday's Well Marked Low Pressure Area over southwest Bay of Bengal off Sri Lanka coast lay over Gulf of Mannar and neighbourhood at 0530 hrs IST of today the 12th December 2024 and now lies at 0830 hrs IST at the same area with the associated upper air cyclonic circulation extending up to mid-tropospheric levels . The system is very likely to continue to move westnorthwestwards towards South Tamilnadu and weaken gradually into a low pressure area.

| FOR TAMILNADU COASTS                                                                             |                                                                           |  |  |
|--------------------------------------------------------------------------------------------------|---------------------------------------------------------------------------|--|--|
| Day 1 (12.12.2024)                                                                               | Squally weather with wind speed 35 kmph to 45 kmph gusting to 55 kmph     |  |  |
| to                                                                                               | is likely to prevail along and off Tamilnadu coast, over Comorin area and |  |  |
| Day 2 (13.12.2024)                                                                               | Gulf of Mannar.                                                           |  |  |
|                                                                                                  | Squally weather with wind speed 35 kmph to 45 kmph gusting to 55 kmph     |  |  |
| Day 3 (14.12.2024)                                                                               | is likely to prevail over South Tamilnadu coast, over Comorin area and    |  |  |
|                                                                                                  | Gulf of Mannar.                                                           |  |  |
| Fishermen are advised not to venture into the above sea areas during the above mentioned period. |                                                                           |  |  |
| Day 4 (15.12.2024)                                                                               |                                                                           |  |  |
| &                                                                                                | NIL                                                                       |  |  |
| Day 5 (16.12.2024)                                                                               |                                                                           |  |  |

| FOR OTHER THAN TAMILNADU COASTS |                                                                                                                                                                                                                                         |  |
|---------------------------------|-----------------------------------------------------------------------------------------------------------------------------------------------------------------------------------------------------------------------------------------|--|
| Day 1 (12.12.2024)              | Squally weather with wind speed 35 kmph to 45 kmph gusting to 55 kmph is likely to prevail along and off Kerala coast and parts of southwest bay of Bengal.                                                                             |  |
| Day 2 (13.12.2024)              | Squally weather with wind speed 35 kmph to 45 kmph gusting to 55 kmph is likely to prevail along and off Kerala coast and Lakshadweep area.                                                                                             |  |
| Day 3 (14.12.2024)              | Squally weather with wind speed 35 kmph to 45 kmph gusting to 55 kmph is likely to prevail over Lakshadweep area off Kerala coast and south Andaman sea.                                                                                |  |
| Day 4 (15.12.2024)              | Squally weather with wind speed 35 kmph to 45 kmph gusting to 55 kmph is likely to prevail over most parts of southeast and adjoining southwest Arabian sea, most parts of southeast bay of Bengal and adjoining areas and Andaman sea. |  |
| Day 5 (16.12.2024)              | Squally weather with wind speed 35 kmph to 45 kmph gusting to 55 kmph is likely to prevail over most parts of southeast and parts of southwest bay                                                                                      |  |

of Bengal and Andaman sea.

Fishermen are advised not to venture into the above sea areas during the above mentioned period.