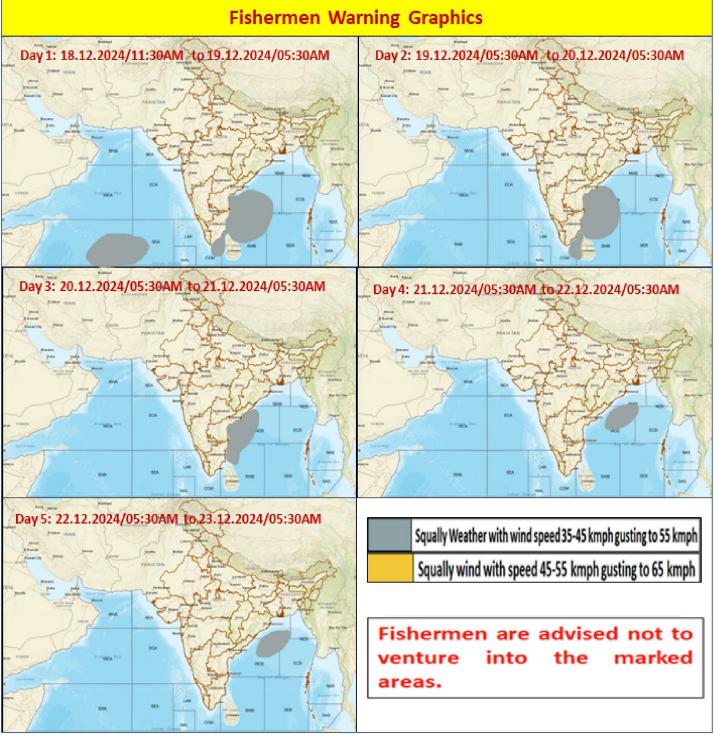

## FISHERMEN WARNING

<u>Synoptic Situation:</u> Yesterday's well marked low pressure area over southwest Bay of Bengal at 1730 IST of today, the 18th December 2024 persists over the same region. The associated upper cyclonic circulation extending up to 5.8 km above mean sea level persists. The system is likely to move nearly northwestwards towards north Tamil Nadu and south Andhra Pradesh coast during next 24 hours. Thereafter, it is likely to move nearly northwards along Andhra Pradesh coast in subsequent 24 hours.

| FOR TAMILNADU COASTS                          |                                                                                                                                                                      |  |  |  |
|-----------------------------------------------|----------------------------------------------------------------------------------------------------------------------------------------------------------------------|--|--|--|
| Day 1 (19.12.2024)                            | Squally weather with wind speed 35 kmph to 45 kmph gusting to 55 kmph is likely to prevail along and off Tamilnadu coast, adjoining Comorin area and Gulf of Mannar. |  |  |  |
| Day 2 (20.12.2024)                            | Squally weather with wind speed 35 kmph to 45 kmph gusting to 55 kmph is likely to prevail along and off North Tamilnadu coast.                                      |  |  |  |
| Day 3 (21.12.2024)<br>&<br>Day 4 (22.12.2024) | NIL                                                                                                                                                                  |  |  |  |

Fishermen are advised not to venture into the above sea areas during the above mentioned dates.

| FOR OTHER THAN TAMILNADU COASTS |                                                                                                                                                                                                                                        |  |  |  |
|---------------------------------|----------------------------------------------------------------------------------------------------------------------------------------------------------------------------------------------------------------------------------------|--|--|--|
| Day 1 (19.12.2024)              | Squally weather with wind speed 35 kmph to 45 kmph gusting to 55 kmph is likely to prevail along and off South Andhra Pradesh Coast, over Northern parts of Southwest and Southern parts of WestcentralBay of Bengal.                  |  |  |  |
| Day 2 (20.12.2024)              | Squally weather with wind speed 35 kmph to 45 kmph gusting to 55 kmph is likely to prevail along and off Andhra Pradesh Coast, adjoining parts of Southwest & Westcentral Bay of Bengal.                                               |  |  |  |
| Day 3 (21.12.2024)              | Squally weather with wind speed 35 kmph to 45 kmph gusting to 55 kmph is likely to prevail over parts of Westcentral Bay of Bengal, off North Andhra Pradesh coast.                                                                    |  |  |  |
| Day 4 (22.12.2024)              | Day 4 (22.12.2024)  Squally weather with wind speed 35 kmph to 45 kmph gusting to 55 kmph is likely to prevail over parts of Westcentral Bay of Bengal and adjoining parts of Northwest Bay of Bengal, off North Andhra Pradesh coast. |  |  |  |