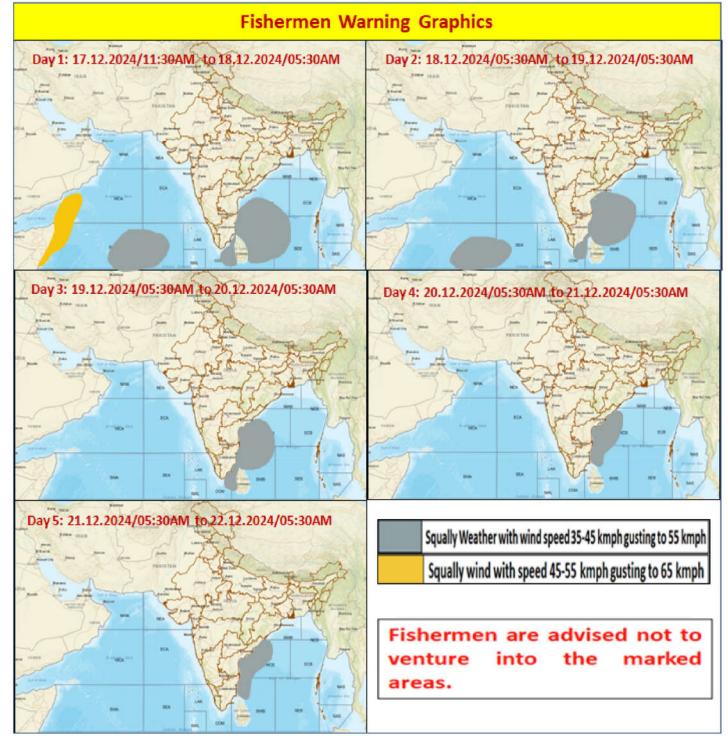

## FISHERMEN WARNING

|                    | FOR TAMILNADU COASTS                                                       |
|--------------------|----------------------------------------------------------------------------|
| Day 1 (18.12.2024) | Squally weather with wind speed 35 kmph to 45 kmph gusting to 55 kmph      |
| &                  | is likely to prevail along and off Tamilnadu coast, adjoining Comorin area |
| Day 2 (19.12.2024) | and Gulf of Mannar.                                                        |
| Day 3 (20.12.2024) | Squally weather with wind speed 35 kmph to 45 kmph gusting to 55 kmph      |
| & <del>-</del>     |                                                                            |
| Day 4 (21.12.2024) | is likely to prevail along and off North Tamilnadu coast.                  |

Fishermen are advised not to venture into the above sea areas during the above mentioned dates.

|                                               | FOR OTHER THAN TAMILNADU COASTS                                                                                                                                                                                                                                                                                 |
|-----------------------------------------------|-----------------------------------------------------------------------------------------------------------------------------------------------------------------------------------------------------------------------------------------------------------------------------------------------------------------|
| Day 1 (18.12.2024)                            | Squally weather with wind speed 35 kmph to 45 kmph gusting to 55 kmph is likely to prevail along and off South Andhra Pradesh Coast, over Central parts of South Arabian Sea and adjoining Equatorial Indian Ocean, Northern parts of Southwest Bay of Bengal and Southern parts of West Central Bay of Bengal. |
| Day 2 (19.12.2024)                            | Squally weather with wind speed 35 kmph to 45 kmph gusting to 55 kmph is likely to prevail along and off South Andhra Pradesh Coast, over Northern parts of Southwest Bay of Bengal and Southern parts of West Central Bay of Bengal.                                                                           |
| Day 3 (20.12.2024)<br>&<br>Day 4 (21.12.2024) | Squally weather with wind speed 35 kmph to 45 kmph gusting to 55 kmph is likely to prevail along and off Andhra Pradesh Coast, adjoining West Central Bay of Bengal and adjoining Southwest Bay of Bengal.                                                                                                      |
| Fishermen are advise                          | d not to venture into the above sea areas during the above mentioned period.                                                                                                                                                                                                                                    |