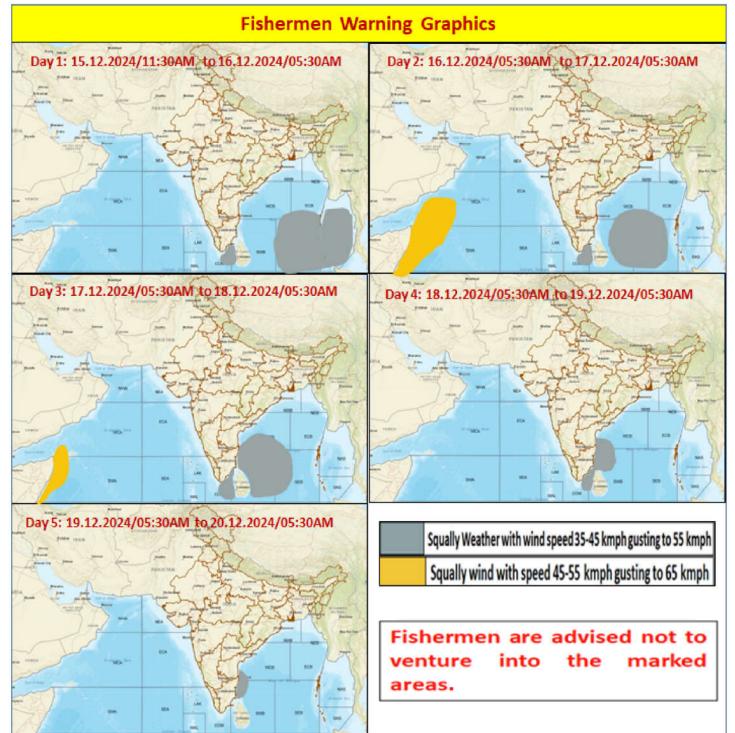

## **FISHERMEN WARNING**

| FOR TAMILNADU COASTS     |                                                                             |  |  |
|--------------------------|-----------------------------------------------------------------------------|--|--|
| Day 1 (15.12.2024)       | Squally weather with wind speed 35 kmph to 45 kmph gusting to 55 kmph       |  |  |
| &                        | is likely to prevail along and off South Tamilnadu coast, adjoining         |  |  |
| Day 2 (16.12.2024)       | Comorin area and Gulf of Mannar.                                            |  |  |
| $D_{237} 2 (17 12 2024)$ | Squally weather with wind speed 35 kmph to 45 kmph gusting to 55 kmph       |  |  |
| Day 3 (17.12.2024)       | is likely to prevail along and off Tamilnadu coast, adjoining Comorin area  |  |  |
|                          | and Gulf of Mannar.                                                         |  |  |
|                          | Squally weather with wind speed 35 kmph to 45 kmph gusting to 55 kmph       |  |  |
| Day 4 (18.12.2024)       | is likely to prevail along and off Tamilnadu coast, adjoining Comorin area, |  |  |
|                          | Gulf of Mannar and South Andhra Pradesh coast.                              |  |  |
|                          | Squally weather with wind speed 35 kmph to 45 kmph gusting to 55 kmph       |  |  |
| Day 5 (19.12.2024)       | is likely to prevail along and off North Tamilnadu coast and South Andhra   |  |  |
|                          | Pradesh coast.                                                              |  |  |
|                          |                                                                             |  |  |

Fishermen are advised not to venture into the above sea areas during the above mentioned dates.

| FOR OTHER THAN TAMILNADU COASTS |                                                                                                                                                                                                                                                                                                                                                 |  |
|---------------------------------|-------------------------------------------------------------------------------------------------------------------------------------------------------------------------------------------------------------------------------------------------------------------------------------------------------------------------------------------------|--|
| Day 1 (15.12.2024)              | Squally weather with wind speed 35 kmph to 45 kmph gusting to 55 kmph is likely to prevail over Southeast Bay of Bengal and adjoining areas and Andaman sea.                                                                                                                                                                                    |  |
| Day 2 (16.12.2024)              | Squally weather with wind speed 35 kmph to 45 kmph gusting to 55 kmph<br>is likely to prevail over many parts of South Bay of Bengal and adjoining<br>Central Bay of Bengal.<br>Squally wind speed 45 kmph to 55 kmph gusting to 65 kmph is likely to<br>prevail over Westcentral Arabian sea.                                                  |  |
| Day 3 (17.12.2024)              | <ul> <li>Squally weather with wind speed 35 kmph to 45 kmph gusting to 55 kmph is likely to prevail over Southwest Bay of Bengal, adjoining Westcentral Bay of Bengal and Southeast Bay of Bengal.</li> <li>Squally weather with wind speed 45 kmph to 55 kmph gusting to 65 kmph is likely to prevail over Westcentral Arabian sea.</li> </ul> |  |
| Day 4 (18.12.2024)              | Squally weather with wind speed 35 kmph to 45 kmph gusting to 55 kmph is likely to prevail along and off Tamilnadu coast, South Andhra Pradesh coast and adjoining Southwest and Westcentral Bay of Bengal.                                                                                                                                     |  |
| Day 5 (19.12.2024)              | Squally weather with wind speed 35 kmph to 45 kmph gusting to 55 kmph                                                                                                                                                                                                                                                                           |  |

| is likely to prevail along and off North Tamilnadu coast, South Andhra |
|------------------------------------------------------------------------|
| Pradesh coast and adjoining Southwest and Westcentral Bay of Bengal.   |

Fishermen are advised not to venture into the above sea areas during the above mentioned period.