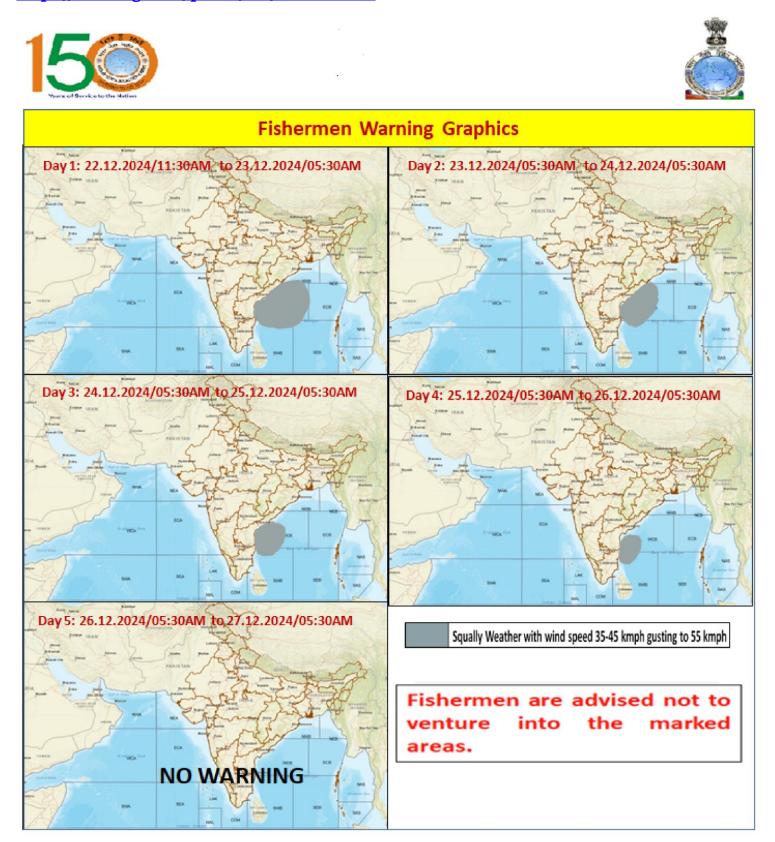

| FOR TAMILNADU COASTS                           |                                                                                                                         |  |
|------------------------------------------------|-------------------------------------------------------------------------------------------------------------------------|--|
| Day 1 (22.12.2024)<br>to<br>Day 3 (24.12.2024) | Squally wind speed reaching 35 to 45 kmph gusting to 55 kmph is likely to prevail along and off North Tamil Nadu coast. |  |
| Day 4 (25.12.2024)                             | Squally wind speed reaching 35 to 45 kmph gusting to 55 kmph is likely to prevail along and off Tamil Nadu coast.       |  |
| Day 5 (26.12.2024)                             | NIL                                                                                                                     |  |

Fishermen are advised not to venture into the above sea areas during the above mentioned period.

| FOR OTHER THAN TAMILNADU COASTS                                                                  |                                                                                                                                                                                                                                         |  |  |
|--------------------------------------------------------------------------------------------------|-----------------------------------------------------------------------------------------------------------------------------------------------------------------------------------------------------------------------------------------|--|--|
| Day 1 (22.12.2024)                                                                               | Squally weather with wind speed 35 kmph to 45 kmph gusting to 55 kmph is likely to prevail over Westcentral Bay of Bengal and adjoining Southwest Bay of Bengal, along and off Andhra Pradesh Coast.                                    |  |  |
| Day 2 (23.12.2024)                                                                               | Squally weather with wind speed 35 kmph to 45 kmph gusting to 55 kmph is<br>likely to prevail over many parts of Westcentral Bay of Bengal and adjoining<br>parts of Southwest Bay of Bengal, along and off Andhra Pradesh Coast.       |  |  |
| Day 3 (24.12.2024)                                                                               | Squally weather with wind speed 35 kmph to 45 kmph gusting to 55 kmph is<br>likely to prevail over some parts of Westcentral Bay of Bengal and adjoining parts<br>of Southwest Bay of Bengal, along and off South Andhra Pradesh Coast. |  |  |
| Day 4 (25.12.2024)                                                                               | Squally weather with wind speed 35 kmph to 45 kmph gusting to 55 kmph is<br>likely to prevail over few parts of Westcentral Bay of Bengal and adjoining parts<br>of Southwest Bay of Bengal, along and off South Andhra Pradesh Coast.  |  |  |
| Day 5 (26.12.2024)                                                                               | NIL                                                                                                                                                                                                                                     |  |  |
| Fishermen are advised not to venture into the above sea areas during the above mentioned period. |                                                                                                                                                                                                                                         |  |  |