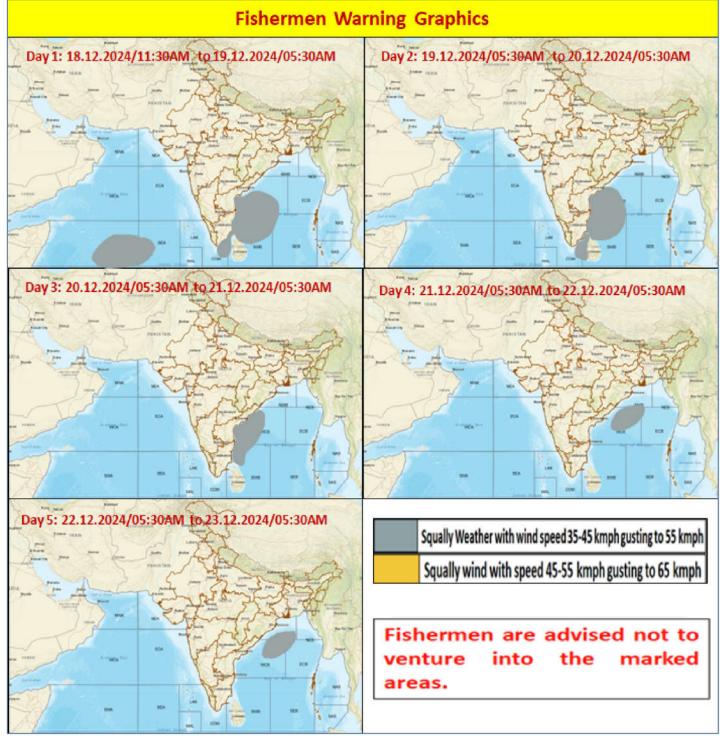

## FISHERMEN WARNING

<u>Synoptic Situation:</u> Morning's well marked low pressure area over southwest Bay of Bengal at 1730 IST of today, the 18th December 2024 persists. The associated upper cyclonic circulation extending up to 5.8 km above mean sea level persists. The system is likely to move nearly northwestwards towards north Tamil Nadu and south Andhra Pradesh coast during next 24 hours. Thereafter, it is likely to move nearly northwards along Andhra Pradesh coast in subsequent 24 hours.

| FOR TAMILNADU COASTS                                                                    |                                                                                                                                 |  |
|-----------------------------------------------------------------------------------------|---------------------------------------------------------------------------------------------------------------------------------|--|
| Day 1 (18.12.2024) Squally weather with wind speed 35 kmph to 45 kmph gusting to 55 kmp |                                                                                                                                 |  |
| &                                                                                       | is likely to prevail along and off Tamilnadu coast, adjoining Comorin area                                                      |  |
| Day 2 (19.12.2024)                                                                      | and Gulf of Mannar.                                                                                                             |  |
| Day 3 (20.12.2024)                                                                      | Squally weather with wind speed 35 kmph to 45 kmph gusting to 55 kmph is likely to prevail along and off North Tamilnadu coast. |  |
| Day 4 (21.12.2024)                                                                      |                                                                                                                                 |  |
| &                                                                                       | NIL                                                                                                                             |  |
| Day 5 (22.12.2024)                                                                      |                                                                                                                                 |  |

Fishermen are advised not to venture into the above sea areas during the above mentioned dates.

| FOR OTHER THAN TAMILNADU COASTS                                                                                                                                                                             |                                                                                                                                                                                                                                                                                                                 |  |
|-------------------------------------------------------------------------------------------------------------------------------------------------------------------------------------------------------------|-----------------------------------------------------------------------------------------------------------------------------------------------------------------------------------------------------------------------------------------------------------------------------------------------------------------|--|
| Day 1 (18.12.2024)                                                                                                                                                                                          | Squally weather with wind speed 35 kmph to 45 kmph gusting to 55 kmph is likely to prevail along and off South Andhra Pradesh Coast, over Central parts of South Arabian Sea and adjoining Equatorial Indian Ocean, Northern parts of Southwest Bay of Bengal and Southern parts of West Central Bay of Bengal. |  |
| Day 2 (19.12.2024)                                                                                                                                                                                          | Squally weather with wind speed 35 kmph to 45 kmph gusting to 55 kmph is likely to prevail along and off South Andhra Pradesh Coast, over Northern parts of Southwest and Southern parts of WestcentralBay of Bengal.                                                                                           |  |
| Day 3 (20.12.2024) Squally weather with wind speed 35 kmph to 45 kmph gusting to 5 is likely to prevail along and off Andhra Pradesh Coast, adjoining productions of Southwest & Westcentral Bay of Bengal. |                                                                                                                                                                                                                                                                                                                 |  |
| Day 4 (21.12.2024)                                                                                                                                                                                          | Squally weather with wind speed 35 kmph to 45 kmph gusting to 55 kmph is likely to prevail over parts of Westcentral Bay of Bengal, off North                                                                                                                                                                   |  |

|                      | Andhra Pradesh coast.                                                                                                                                                                                              |  |
|----------------------|--------------------------------------------------------------------------------------------------------------------------------------------------------------------------------------------------------------------|--|
| Day 5 (22.12.2024)   | Squally weather with wind speed 35 kmph to 45 kmph gusting to 55 kmph is likely to prevail over parts of Westcentral Bay of Bengal and adjoining parts of Northwest Bay of Bengal, off North Andhra Pradesh coast. |  |
| Fishermen are advise | Fishermen are advised not to venture into the above sea areas during the above mentioned period.                                                                                                                   |  |