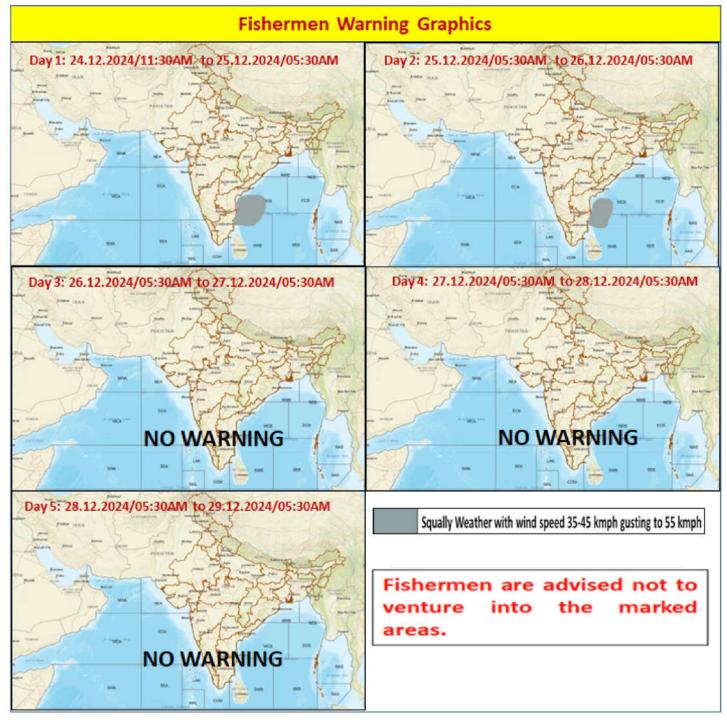

#### FISHERMEN WARNING

<u>Synoptic Situation:</u> The **Well Marked Low Pressure Area** over Southwest & adjoining Westcentral Bay of Bengal off South Andhra Pradesh-North Tamil Nadu coasts persisted over the same area at 0830 hrs IST of today, the 24th December, 2024. However, the associated cyclonic circulation now extends upto 4.5 km above mean sea level tilting southwest with height. It is likely to move west-southwestwards and weaken gradually into a low pressure area over the same region during next 24 hours.

| FOR TAMILNADU COASTS                                                                             |                                                                                                                         |  |  |
|--------------------------------------------------------------------------------------------------|-------------------------------------------------------------------------------------------------------------------------|--|--|
| Day 1 (24.12.2024)<br>&<br>Day 2 (25.12.2024)                                                    | Squally wind with wind speed 35 - 45 kmph gusting to 55 kmph is likely to prevail along and off North Tamil Nadu coast. |  |  |
| Day 3 (26.12.2024)<br>to<br>Day 5 (28.12.2024)                                                   | NIL                                                                                                                     |  |  |
| Fishermen are advised not to venture into the above sea areas during the above mentioned period. |                                                                                                                         |  |  |

| FOR OTHER THAN TAMILNADU COASTS                |                                                                                                                                                                                                                             |  |  |
|------------------------------------------------|-----------------------------------------------------------------------------------------------------------------------------------------------------------------------------------------------------------------------------|--|--|
| Day 1 (24.12.2024)                             | Squally wind with wind speed 35 - 45 kmph gusting to 55 kmph is likely to prevail over some parts of Westcentral Bay of Bengal and adjoining parts of Southwest Bay of Bengal and along and off South Andhra Pradesh Coast. |  |  |
| Day 2 (25.12.2024)                             | Squally wind with wind speed 35 - 45 kmph gusting to 55 kmph is likely to prevail over few parts of Westcentral Bay of Bengal and adjoining parts of Southwest Bay of Bengal and along and off South Andhra Pradesh Coast.  |  |  |
| Day 3 (26.12.2024)<br>to<br>Day 5 (28.12.2024) | NIL                                                                                                                                                                                                                         |  |  |
| Fishermen are advise                           | ed not to venture into the above sea areas during the above mentioned period.                                                                                                                                               |  |  |