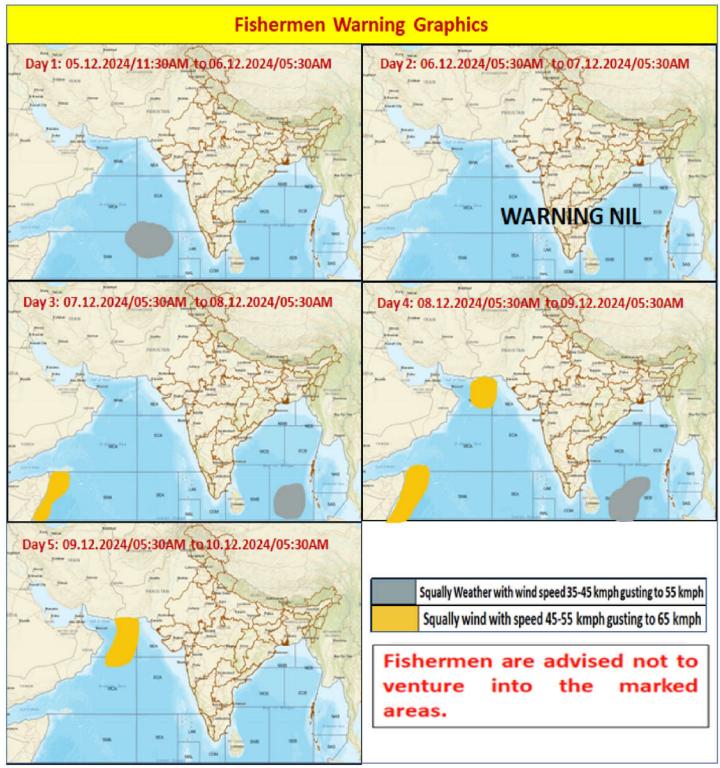

#### FISHERMEN WARNING

| FOR TAMILNADU COASTS |     |  |  |
|----------------------|-----|--|--|
| Day 1 (05.12.2024)   |     |  |  |
| to                   | NIL |  |  |
| Day 5 (09.12.2024)   |     |  |  |

| FOR OTHER THAN TAMILNADU COASTS                                                                 |                                                                                                                                                                                                       |  |
|-------------------------------------------------------------------------------------------------|-------------------------------------------------------------------------------------------------------------------------------------------------------------------------------------------------------|--|
| Day 1 (05.12.2024)                                                                              | Squally weather with wind speed 35 kmph to 45 kmph gusting to 55 kmph is likely to prevail over Northern parts of Southeast Arabian sea and adjoining parts of Eastcentral and Southwest Arabian sea. |  |
| Day 2 (06.12.2024)                                                                              | NIL                                                                                                                                                                                                   |  |
| Day 3 (07.12.2024)                                                                              | Squally weather with wind speed 35 kmph to 45 kmph gusting to 55 kmph is likely to prevail over southern parts of Southeast Bay of Bengal.                                                            |  |
| Day 4 (08.12.2024)                                                                              | Squally weather with wind speed 35 kmph to 45 kmph gusting to 55 kmph is likely to prevail over southern parts of Southeast and adjoining Southwest Bay of Bengal.                                    |  |
| Day 5 (09.12.2024)                                                                              | NIL                                                                                                                                                                                                   |  |
| Fishermen are advised not to venture into the above sea areas during the above mentioned period |                                                                                                                                                                                                       |  |

Fishermen are advised not to venture into the above sea areas during the above mentioned period.