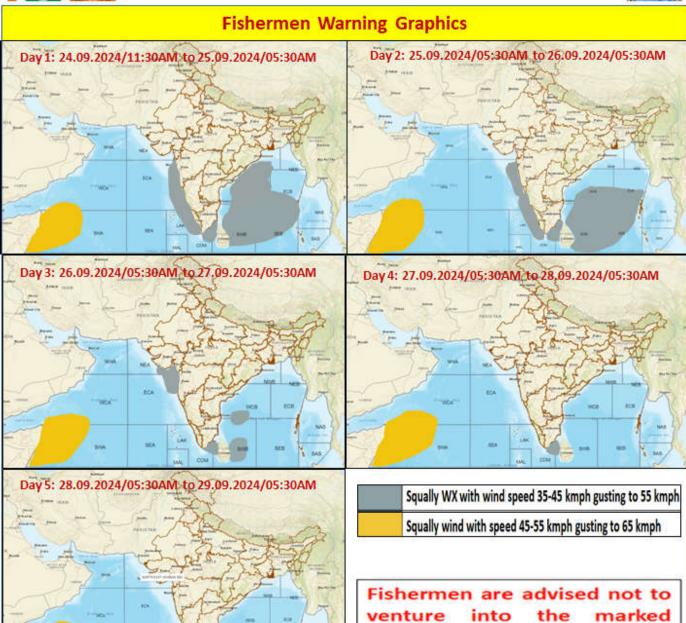

## FISHERMEN WARNING

| FOR TAMIL NADU COASTS                          |                                                                                                                                                                            |  |
|------------------------------------------------|----------------------------------------------------------------------------------------------------------------------------------------------------------------------------|--|
| DAY                                            | WARNING                                                                                                                                                                    |  |
| Day 1 (25.09.2024)<br>to<br>Day 4 (28.09.2024) | Squally weather with wind speed reaching 35 kmph to 45 kmph gusting to 55 kmph is likely to prevail over Gulf of Mannar, South Tamilnadu Coast and adjoining Comorin area. |  |

Fishermen are advised not to venture into the above sea areas during the mentioned period above.

| FOR OTHER THAN TAMILNADU COASTS                                                                  |                                                                                                                                                                                                                                                                                                                                                                 |  |
|--------------------------------------------------------------------------------------------------|-----------------------------------------------------------------------------------------------------------------------------------------------------------------------------------------------------------------------------------------------------------------------------------------------------------------------------------------------------------------|--|
| DAY                                                                                              | WARNING                                                                                                                                                                                                                                                                                                                                                         |  |
| Day 1 (25.09.2024)                                                                               | Squally winds with speed reaching 45 kmph to 55 kmph gusting to 65 kmph likely to prevail over Western Parts of Southwest Arabian Sea adjoining few parts of West Central Arabian Sea.  Squally weather with wind speed reaching 35 kmph to 45 kmph gusting to 55 kmph likely to prevail over Karnataka, Kerala, many parts of South and Central Bay of Bengal. |  |
| Day 2 (26.09.2024)                                                                               | Squally winds with speed reaching 45 kmph to 55 kmph gusting to 65 kmph likely to prevail over Western Parts of Southwest Arabian Sea adjoining few parts of West Central Arabian Sea.  Squally weather with wind speed reaching 35 kmph to 45 kmph gusting to 55 kmph likely to prevail over few parts of South and Westcentral Bay of Bengal.                 |  |
| Day 3 (27.09.2024)<br>&<br>Day 4 (28.09.2024)                                                    | Squally winds with speed reaching 45 kmph to 55 kmph gusting to 65 kmph likely to prevail over Western Parts of Southwest Arabian Sea adjoining few parts of West Central Arabian Sea.                                                                                                                                                                          |  |
| Fishermen are advised not to venture into the above sea areas during the mentioned period above. |                                                                                                                                                                                                                                                                                                                                                                 |  |