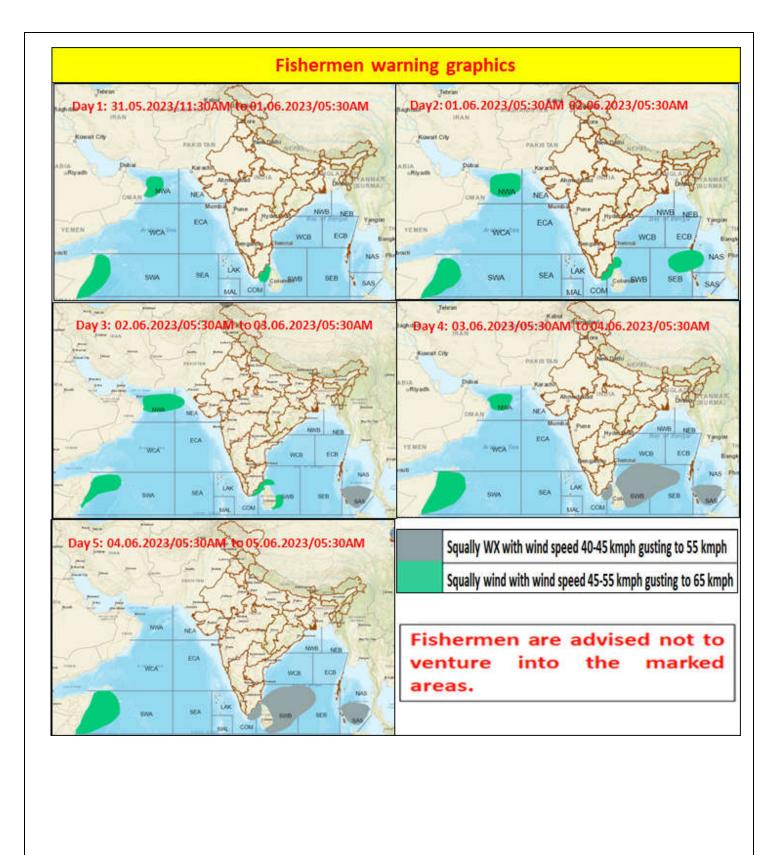

## FISHERMEN WARNING

| FOR TAMIL NADU AND PUDUCHERRY COASTS  |                                                                            |
|---------------------------------------|----------------------------------------------------------------------------|
| Day 1(31.05.2023) & Day 2(01.06.2023) | Squally weather with wind speed reaching 45-55 gusting to 65 kmph is       |
|                                       | likely to prevail over South Tamilnadu coast, gulf of Mannar and adjoining |
|                                       | Comorin area.                                                              |
|                                       | Fishermen are advised not to venture into the above mentioned area.        |
| Day 3(02.06.2023)                     | Squally weather with wind speed reaching 45-55 gusting to 65 kmph is       |
|                                       | likely to prevail over South Tamilnadu coast, gulf of Mannar and adjoining |
|                                       | Comorin area.                                                              |
|                                       | Fishermen are advised not to venture into the above mentioned area.        |
| Day 4(03.06.2023) & Day 5(04.06.2023) | Squally weather with wind speed reaching 40-45 gusting to 55 kmph is       |
|                                       | likely to prevail over South Tamilnadu coast, gulf of Mannar & adjoining   |
|                                       | Comorin area.                                                              |
|                                       | Fishermen are advised not to venture into the above mentioned area.        |

| FOR OTHER THAN TAMIL NADU AND PUDUCHERRY COASTS |                                                                                                                                                                                                                                                                   |
|-------------------------------------------------|-------------------------------------------------------------------------------------------------------------------------------------------------------------------------------------------------------------------------------------------------------------------|
| Day 1(31.05.2023)                               |                                                                                                                                                                                                                                                                   |
| to                                              | NIL                                                                                                                                                                                                                                                               |
| Day 2(01.06.2023)                               |                                                                                                                                                                                                                                                                   |
| Day 3(02.06.2023)                               | Squally weather with wind speed reaching 45-55 gusting to 65 kmph is likely to prevail over Srilanka coast and adjoining southwest Bay of Bengal. Fishermen are advised not to venture into the above mentioned area.                                             |
| Day 4(03.06.2023) & Day 5(04.06.2023)           | Squally weather with wind speed reaching 40-45 gusting to 55 kmph is likely to prevail over Kerala coast, Lakshadweep area, Srilanka coast, southwest and adjoining southeast Bay of Bengal.  Fishermen are advised not to venture into the above mentioned area. |