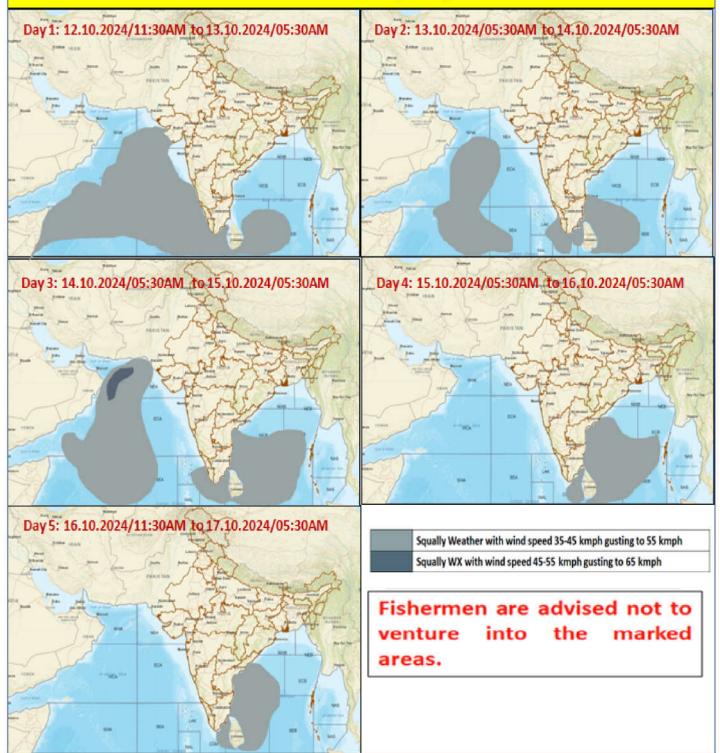

## FISHERMEN WARNING

| FOR TAMIL NADU COASTS                          |                                                                                                                                            |  |
|------------------------------------------------|--------------------------------------------------------------------------------------------------------------------------------------------|--|
| DAY                                            | WARNING                                                                                                                                    |  |
| Day 1 (12.10.2024)                             | Squally weather with wind speed 35 kmph to 45 kmph gusting to 55 kmph prevail over South Tamilnadu Coast, Gulf of Mannar and Comorin area. |  |
| Day 2 (13.10.2024)<br>to<br>Day 5 (16.10.2024) | Squally weather with wind speed 35 kmph to 45 kmph gusting to 55 kmph prevail over Tamilnadu Coast, Gulf of Mannar and Comorin area.       |  |

advised not to venture into the above sea areas during the mentioned period above.

| FOR OTHER THAN TAMILNADU COASTS |                                                                                                                                                                                                                                                                                                                                                                                                                                                                                                                                                                                                                                     |  |  |  |
|---------------------------------|-------------------------------------------------------------------------------------------------------------------------------------------------------------------------------------------------------------------------------------------------------------------------------------------------------------------------------------------------------------------------------------------------------------------------------------------------------------------------------------------------------------------------------------------------------------------------------------------------------------------------------------|--|--|--|
| DAY                             | WARNING                                                                                                                                                                                                                                                                                                                                                                                                                                                                                                                                                                                                                             |  |  |  |
| Day 1 (12.10.2024)              | Squally weather with wind speed 35 kmph to 45 kmph gusting to 55 kmph is prevailing over Maldives area, Lakshadweep area, Southeast Arabian sea, many parts of Southwest Arabian Sea, parts of Westcentral Arabian Sea, most parts of East Central Arabian sea, along & off Kerala, Karnataka coasts, many parts of Southwest Bay of Bengal and adjoining parts of Southeast Bay of Bengal.                                                                                                                                                                                                                                         |  |  |  |
| Day 2 (13.10.2024)              | Squally weather with wind speed 35 kmph to 45 kmph gusting to 55 kmph is prevailing over many parts of Westcentral Arabian sea, adjoining parts of East central Arabian Sea, North Arabian Sea, many parts of Southwest Arabian sea, adjoining parts of Southeast Arabian Sea, along and off South Kerala Coast, adjoining Lakshadweep Area, most parts of Southwest Bay of Bengal, adjoining parts of Southeast Bay of Bengal and West Central Bay of Bengal.                                                                                                                                                                      |  |  |  |
| Day 3 (14.10.2024)              | Squally weather with wind speed 45 Kmph To 55 Kmph gusting To 65 Kmph is likely to prevail over parts of Northwest Arabian Sea and adjoining parts of Westcentral Arabian Sea.  Squally weather with wind speed 35 kmph to 45 kmph gusting to 55 kmph is prevailing over most parts of Westcentral Arabian sea, adjoining parts of East central, many parts of North Arabian Sea, many parts of Southwest Arabian Sea, adjoining parts of Southeast Arabian Sea, along and off South Kerala Coast, adjoining Lakshadweep area, South Andhra Pradesh Coast, Southwest Bay of Bengal, many parts of Southeast Bay of Bengal, Southern |  |  |  |

|                                                                                           | parts of Westcentral Bay of Bengal.                                      |  |
|-------------------------------------------------------------------------------------------|--------------------------------------------------------------------------|--|
| Day 4 (15.10.2024)                                                                        | Squally weather with wind speed 35 kmph to 45 kmph gusting to 55 kmph    |  |
|                                                                                           | is prevailing along and off Andhra Pradesh Coast, over Southwest Bay of  |  |
|                                                                                           | Bengal, many parts of Southeast Bay of Bengal, many parts of Westcentral |  |
|                                                                                           | Bay of Bengal and some parts of Eastcentral Bay of Bengal.               |  |
| Day 5 (16.10.2024)                                                                        | Squally weather with wind speed 35 kmph to 45 kmph gusting to 55 kmph    |  |
|                                                                                           | is prevailing along and off Andhra Pradesh Coasts, Southwest Bay Of      |  |
|                                                                                           | Bengal adjoining Southeast Bay Of Bengal, many parts Of Westcentral Bay  |  |
|                                                                                           | Of Bengal.                                                               |  |
| Eigherman are advised not to venture into the above see areas during the mentioned navied |                                                                          |  |

Fishermen are advised not to venture into the above sea areas during the mentioned period above.

OCEAN WATCH/SWELL SURGE WATCH/HIGH WAVE WATCH BY INCOIS

| OCEAN WATCH/SWELL SURGE WATCH/HIGH WAVE WATCH BY INCOIS  1. TAMILNADU |                           |                                                                                                                                                                                                                                                                                                                 |  |
|-----------------------------------------------------------------------|---------------------------|-----------------------------------------------------------------------------------------------------------------------------------------------------------------------------------------------------------------------------------------------------------------------------------------------------------------|--|
|                                                                       |                           |                                                                                                                                                                                                                                                                                                                 |  |
| KANNIYAKU<br>MARI                                                     | SWELL<br>SURGE<br>WATCH   | Swell Surge Watch for the coast of KANNIYAKUMARI, TAMIL NADU from Neerodi To Arockiyapuram. Swell waves in the range of 14.0 - 16.0 sec period with 0.9 - 1.2 m height are forecasted during 17:30 hours on 12-10-2024 to 23:30 hours on 14-10-2024. It advised that no immediate action is required.           |  |
| RAMANATHA<br>PURAM                                                    | SWELL<br>SURGE<br>WATCH   | Swell Surge Watch for the coast of RAMANATHAPURAM, TAMIL NADU from Rojma Nagar To Theerthaandathanam. Swell waves in the range of 14.0 - 16.0 sec period with 0.9 - 1.4 m height are forecasted during 17:30 hours on 12-10-2024 to 23:30 hours on 14-10-2024. It advised that no immediate action is required. |  |
| THOOTHUKK<br>UDI                                                      | SWELL<br>SURGE<br>WATCH   | Swell Surge Watch for the coast of THOOTHUKKUDI, TAMIL NADU from Periyathalai To Vembar. Swell waves in the range of 14.0 - 17.0 sec period with 0.8 - 1.2 m height are forecasted during 17:30 hours on 12-10-2024 to 23:30 hours on 14-10-2024. It advised that no immediate action is required.              |  |
| TIRUNELVELI                                                           | SWELL<br>SURGE<br>WATCH   | Swell Surge Watch for the coast of TIRUNELVELI, TAMIL NADU from Kuttapulli To Kooduthalai. Swell waves in the range of 14.0 - 16.0 sec period with 0.9 - 1.3 m height are forecasted during 17:30 hours on 12-10-2024 to 23:30 hours on 14-10-2024. It advised that no immediate action is required.            |  |
|                                                                       |                           | 2. ANDHRA PRADESH                                                                                                                                                                                                                                                                                               |  |
| EAST<br>GODAVARI                                                      | OCEAN<br>CURRENT<br>ALERT | Ocean Currents Alert for the coast of EAST GODAVARI, ANDHRA PRADESH from Antarvedi To Perumallapuram. Surface current speeds in the range of 0.9 - 1.1 m/sec are forecasted during 07:00 hours on 14-10-2024 to 19:00 hours on 14-10-2024. It advised that Harbour & marine operations to be careful.           |  |
| KRISHNA                                                               | OCEAN<br>CURRENT<br>WATCH | Ocean Currents Watch for the coast of KRISHNA, ANDHRA PRADESH from Nachugunta To Pedda Gollapalem. Surface current speeds in the range of 0.4 - 0.6 m/sec are forecasted during 22:00 hours on 12-10-2024 to 19:00 hours on 14-10-2024. It advised that no immediate action is required.                        |  |
| SRIKAKULAM                                                            | OCEAN<br>CURRENT<br>WATCH | Ocean Currents Watch for the coast of SRIKAKULAM, ANDHRA PRADESH from Ramachandrapuram To Kaviti. Surface current speeds in the range of 0.9 - 1.0 m/sec are forecasted during 16:00 hours on 12-10-2024 to 19:00 hours on                                                                                      |  |

## **Fishermen Warning Graphics**