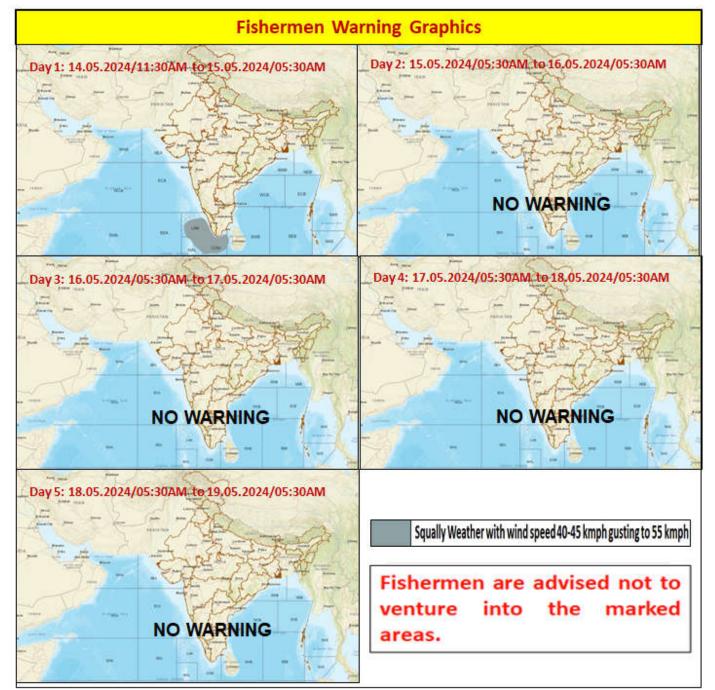

# **FISHERMEN WARNING**

| FOR TAMIL NADU AND PUDUCHERRY COASTS           |                                                                                                                                                                                                                                                |
|------------------------------------------------|------------------------------------------------------------------------------------------------------------------------------------------------------------------------------------------------------------------------------------------------|
| DAY                                            | WARNING                                                                                                                                                                                                                                        |
| Day 1 (14.05.2024)                             | Squally weather with wind speed 40 kmph to 45 kmph gusting to 55 kmph is likely to prevail over Comorin area and adjoining Gulf of Mannar.<br>Fishermen are advised not to venture into the above sea areas during the period mentioned above. |
| Day 2 (15.05.2024)<br>to<br>Day 5 (18.05.2024) | NIL                                                                                                                                                                                                                                            |

| FOR COASTS OTHER THAN TAMIL NADU AND PUDUCHERRY |                                                                                                                                                                                                                                                                            |
|-------------------------------------------------|----------------------------------------------------------------------------------------------------------------------------------------------------------------------------------------------------------------------------------------------------------------------------|
| DAY                                             | WARNING                                                                                                                                                                                                                                                                    |
| Day 1 (14.05.2024)                              | Squally weather with wind speed 40 kmph to 45 kmph gusting to 55 kmph is likely to prevail over Lakshadweep area, adjoining Maldives area and off Kerala coast.<br><b>Fishermen are advised not to venture into the above sea areas during the period mentioned above.</b> |
| Day 2 (15.05.2024)<br>to<br>Day 5 (18.05.2024)  | NIL                                                                                                                                                                                                                                                                        |