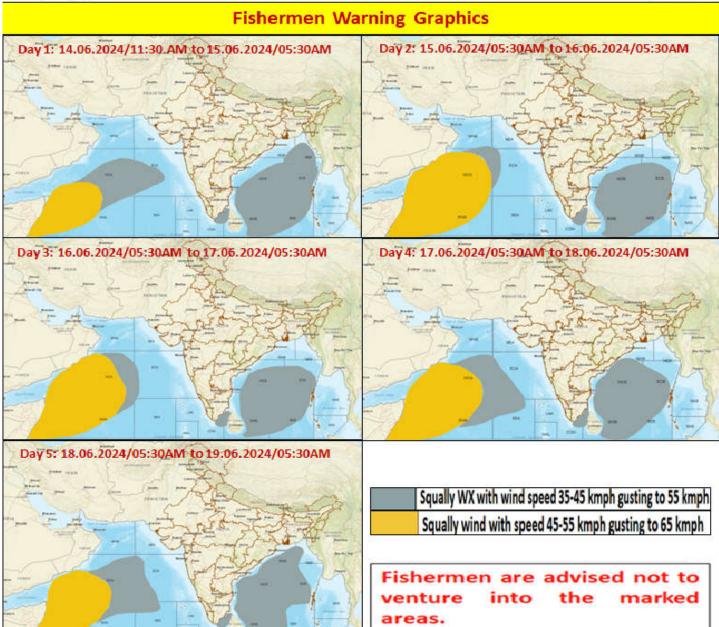

## FISHERMEN WARNING

| FOR TAMIL NADU COASTS                          |                                                                                                                                                  |  |
|------------------------------------------------|--------------------------------------------------------------------------------------------------------------------------------------------------|--|
| DAY                                            | WARNING                                                                                                                                          |  |
| Day 1 (14.06.2024)<br>to<br>Day 5 (18.06.2024) | Squally weather with wind speed 35 kmph to 45 kmph gusting to 55 kmph likely to prevail over Gulf of Mannar and adjoining South Tamilnadu Coast. |  |

Fishermen are advised not to venture into the above sea areas during the mentioned period above.

| FOR OTHER THAN TAMILNADU COASTS                                                           |                                                                               |  |
|-------------------------------------------------------------------------------------------|-------------------------------------------------------------------------------|--|
| DAY                                                                                       | WARNING                                                                       |  |
|                                                                                           | Squally weather with wind speed 35 kmph to 45 kmph gusting to 55 kmph         |  |
| Day 1 (14.06.2024)                                                                        | likely to prevail over Central parts of Arabian Sea, South, Central and       |  |
|                                                                                           | Northeast Bay of Bengal.                                                      |  |
| Day 2 (15.06.2024)                                                                        | Squally weather with wind speed 35 kmph to 45 kmph gusting to 55 kmph         |  |
| &                                                                                         | likely to prevail over Central parts of Arabian Sea, South and Central Bay of |  |
| Day 3 (16.06.2024)                                                                        | Bengal.                                                                       |  |
| D 4 (4 T 0 C 2004)                                                                        | Squally weather with wind speed 35 kmph to 45 kmph gusting to 55 kmph         |  |
|                                                                                           | likely to prevail over Central parts of Arabian Sea, South Bay of Bengal,     |  |
| Day 4 (17.06.2024)                                                                        | Central Bay of Bengal & adjoining Northwest Bay of Bengal and off Andhra      |  |
|                                                                                           | Pradesh Coast.                                                                |  |
| Day 5 (18.06.2024)                                                                        | Squally weather with wind speed 35 kmph to 45 kmph gusting to 55 kmph         |  |
|                                                                                           | likely to prevail over Central parts of Arabian Sea, South Bay of Bengal,     |  |
|                                                                                           | Central Bay of Bengal & adjoining North Bay of Bengal and off Andhra          |  |
|                                                                                           | Pradesh Coast.                                                                |  |
| Fishermen are advised not to venture into the above sea areas during the mentioned period |                                                                               |  |