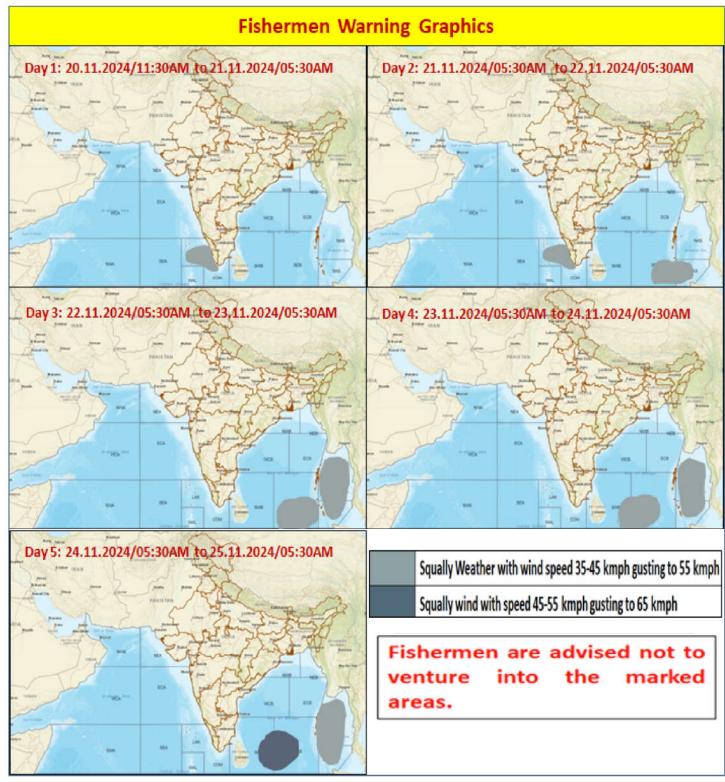

## Time of Issue: 1730 Hrs IST

**FISHERMEN WARNING** 

| FOR TAMILNADU COASTS                           |                                                                                                                                                                                                                                            |  |  |  |
|------------------------------------------------|--------------------------------------------------------------------------------------------------------------------------------------------------------------------------------------------------------------------------------------------|--|--|--|
| Day 1 (20.11.2024)                             | Squally weather with wind speed 35 kmph to 45 kmph gusting to 55 kmph is likely to prevail over Gulf of Mannar, adjoining South Tamilnadu coast and Comorin area.<br><b>Fishermen are advised not to venture into the above sea areas.</b> |  |  |  |
| Day 2 (21-11-2024)<br>to<br>Day 5 (24-11-2024) | Nil                                                                                                                                                                                                                                        |  |  |  |

| FOR OTHER THAN TAMILNADU COASTS                                                                  |                                                                       |  |  |  |
|--------------------------------------------------------------------------------------------------|-----------------------------------------------------------------------|--|--|--|
|                                                                                                  | Squally weather with wind speed 35 kmph to 45 kmph gusting to 55      |  |  |  |
| Day 1 (20-11-2024)                                                                               | kmph is likely to prevailing along and off South Kerala coast and     |  |  |  |
|                                                                                                  | Lakshadweep area.                                                     |  |  |  |
| Day 2 (21.11.2024)                                                                               | Squally weather with wind speed 35 kmph to 45 kmph gusting to 55      |  |  |  |
|                                                                                                  | kmph is likely to prevailing along and off South Kerala coast and     |  |  |  |
|                                                                                                  | Lakshadweep area, over southern parts of Southeast Bay of Bengal and  |  |  |  |
|                                                                                                  | adjoining South Andaman sea.                                          |  |  |  |
| Day 3 (22-11-2024)                                                                               | Squally weather with wind speed 35 kmph to 45 kmph gusting to 55      |  |  |  |
|                                                                                                  | kmph is likely to prevailing over southern parts of Southeast Bay of  |  |  |  |
|                                                                                                  | Bengal, Andaman sea.                                                  |  |  |  |
| Day 4 (23-11-2024)                                                                               | Squally weather with wind speed 35 kmph to 45 kmph gusting to 55      |  |  |  |
|                                                                                                  | kmph is likely to prevailing over south central parts of South Bay of |  |  |  |
|                                                                                                  | Bengal, Andaman sea.                                                  |  |  |  |
| Day 5 (24-11-2024)                                                                               | Squally weather with wind speed 45 kmph to 55 kmph gusting to 65      |  |  |  |
|                                                                                                  | kmph is likely to prevailing over southern parts of southwest Bay of  |  |  |  |
|                                                                                                  | Bengal and adjoining southeast Bay of Bengal.                         |  |  |  |
|                                                                                                  | Squally weather with wind speed 35 kmph to 45 kmph gusting to 55      |  |  |  |
|                                                                                                  | kmph is likely to prevailing over Andaman sea.                        |  |  |  |
| Fishermen are advised not to venture into the above sea areas during the mentioned period above. |                                                                       |  |  |  |