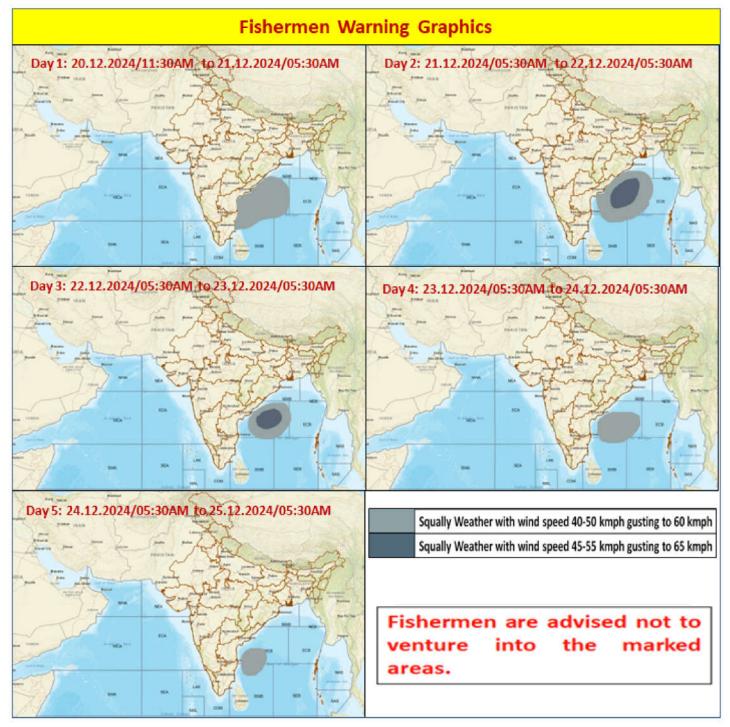

| FOR TAMILNADU COASTS                           |                                                                                                                                 |  |
|------------------------------------------------|---------------------------------------------------------------------------------------------------------------------------------|--|
| Day 1 (20.12.2024)                             | Squally weather with wind speed 40 kmph to 50 kmph gusting to 60 kmph is likely to prevail along and off North Tamilnadu coast. |  |
| Day 2 (21.12.2024)<br>to<br>Day 5 (24.12.2024) | NIL                                                                                                                             |  |

Fishermen are advised not to venture into the above sea areas during the above mentioned dates.

| FOR OTHER THAN TAMILNADU COASTS |                                                                                                                                                                                                                                                                                                                                                                                                                    |  |
|---------------------------------|--------------------------------------------------------------------------------------------------------------------------------------------------------------------------------------------------------------------------------------------------------------------------------------------------------------------------------------------------------------------------------------------------------------------|--|
| Day 1 (20.12.2024)              | Squally weather with wind speed 40 kmph to 50 kmph gusting to 60 kmph is likely to prevail over Westcentral Bay of Bengal, adjoining parts of Southwest and Northwest Bay of Bengal, along and off Andhra Pradesh coasts.                                                                                                                                                                                          |  |
| Day 2 (21.12.2024)              | Squally weather with wind speed 45 kmph to 55 kmph gusting to 65 kmph is likely to prevail over central parts of Westcentral Bay of Bengal.  Squally weather with wind speed 40 kmph to 50 kmph gusting to 60 kmph is likely to prevail over most parts of Westcentral Bay of Bengal, adjoining parts of Southwest, Eastcentral and Northwest Bay of Bengal, along and off Andhra Pradesh and South Odisha coasts. |  |
| Day 3 (22.12.2024)              | Squally weather with wind speed 45 kmph to 55 kmph gusting to 65 kmph is likely to prevail over central parts of Westcentral Bay of Bengal.  Squally weather with wind speed 40 kmph to 50 kmph gusting to 60 kmph is likely to prevail over most parts of Westcentral Bay of Bengal and off Andhra Pradesh coast.                                                                                                 |  |
| Day 4 (23.12.2024)              | Squally weather with wind speed 40 kmph to 50 kmph gusting to 60 kmph                                                                                                                                                                                                                                                                                                                                              |  |

|                                                                                                  | is likely to prevail over many parts of Westcentral Bay of Bengal and adjoining parts of Southwest Bay of Bengal.                                                                               |  |
|--------------------------------------------------------------------------------------------------|-------------------------------------------------------------------------------------------------------------------------------------------------------------------------------------------------|--|
| Day 5 (24.12.2024)                                                                               | Squally weather with wind speed 40 kmph to 50 kmph gusting to 60 kmph is likely to prevail over southwestern parts of Westcentral Bay of Bengal and adjoining parts of Southwest Bay of Bengal. |  |
| Fishermen are advised not to venture into the above sea areas during the above mentioned period. |                                                                                                                                                                                                 |  |