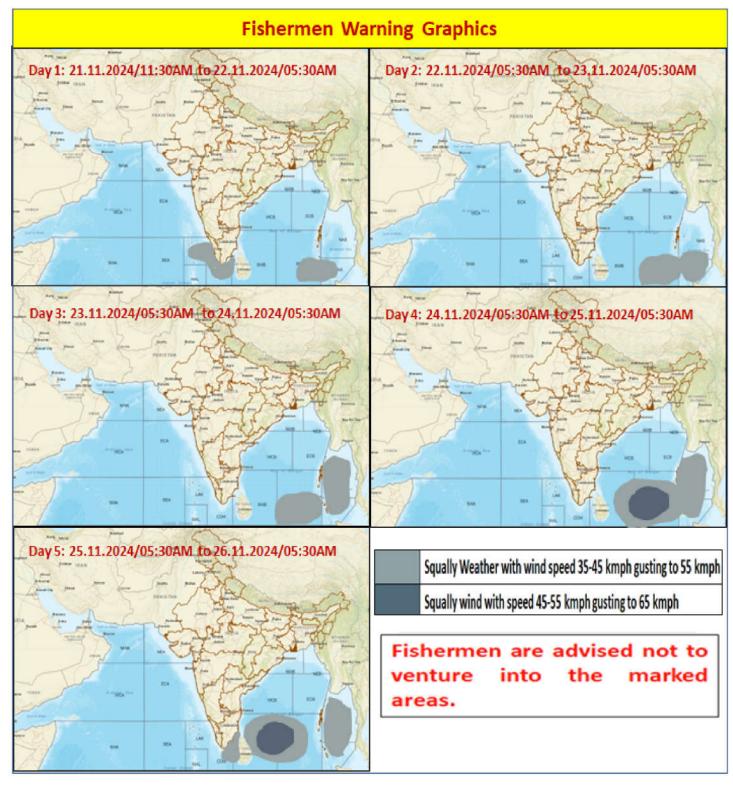

## **FISHERMEN WARNING**

| FOR TAMILNADU COASTS |                                                                           |  |  |
|----------------------|---------------------------------------------------------------------------|--|--|
|                      | Squally weather with wind speed 35 kmph to 45 kmph gusting to 55 kmph     |  |  |
| Day 1 (21-11-2024)   | is likely to prevailing over South Tamilnadu coast, Comorin area and Gulf |  |  |
|                      | of Mannar.                                                                |  |  |
| Day 2 (22-11-2024)   |                                                                           |  |  |
| to                   | NIL                                                                       |  |  |
| Day 4 (24-11-2024)   |                                                                           |  |  |
|                      | Squally weather with wind speed 35 kmph to 45 kmph gusting to 55 kmph     |  |  |
| Day 5 (25-11-2024)   | is likely to prevailing over South Tamilnadu coast, Comorin area and Gulf |  |  |
|                      | of Mannar.                                                                |  |  |

Fishermen are advised not to venture into the above sea areas during the mentioned period above.

| FOR OTHER THAN TAMILNADU COASTS                                                                  |                                                                           |  |
|--------------------------------------------------------------------------------------------------|---------------------------------------------------------------------------|--|
| Day 1 (21.11.2024)                                                                               | Squally weather with wind speed 35 kmph to 45 kmph gusting to 55          |  |
|                                                                                                  | kmph is likely to prevailing along and off South Kerala coast and         |  |
|                                                                                                  | Lakshadweep area, over southern parts of Southeast Bay of Bengal and      |  |
|                                                                                                  | adjoining South Andaman sea.                                              |  |
| Day 2 (22-11-2024)                                                                               | Squally weather with wind speed 35 kmph to 45 kmph gusting to 55          |  |
| &                                                                                                | kmph is likely to prevailing over southern parts of Southeast Bay of      |  |
| Day 3 (23-11-2024)                                                                               | Bengal, Andaman sea.                                                      |  |
|                                                                                                  | Squally weather with wind speed 45 kmph to 55 kmph gusting to 65          |  |
|                                                                                                  | kmph is likely to prevailing over many parts of southeast Bay of Bengal   |  |
| Day 4 (24-11-2024)                                                                               | and adjoining parts of southwest Bay of Bengal.                           |  |
| Day 4 (24-11-2024)                                                                               | Squally weather with wind speed 35 kmph to 45 kmph gusting to 55          |  |
|                                                                                                  | kmph is likely to prevailing over most parts of Southeast Bay of Bengal   |  |
|                                                                                                  | and adjoining parts of southwest Bay of Bengal, Andaman sea.              |  |
|                                                                                                  | Squally weather with wind speed 45 kmph to 55 kmph gusting to 65          |  |
|                                                                                                  | kmph is likely to prevailing over many parts of southwest Bay of Bengal & |  |
| Day 5 (25-11-2024)                                                                               | adjoining parts of Southeast bay of Bengal.                               |  |
|                                                                                                  | Squally weather with wind speed 35 kmph to 45 kmph gusting to 55          |  |
|                                                                                                  | kmph is likely to prevailing over most parts of southwest Bay of Bengal   |  |
|                                                                                                  | and adjoining parts of southeast Bay of Bengal, Andaman sea.              |  |
| Fishermen are advised not to venture into the above sea areas during the mentioned period above. |                                                                           |  |