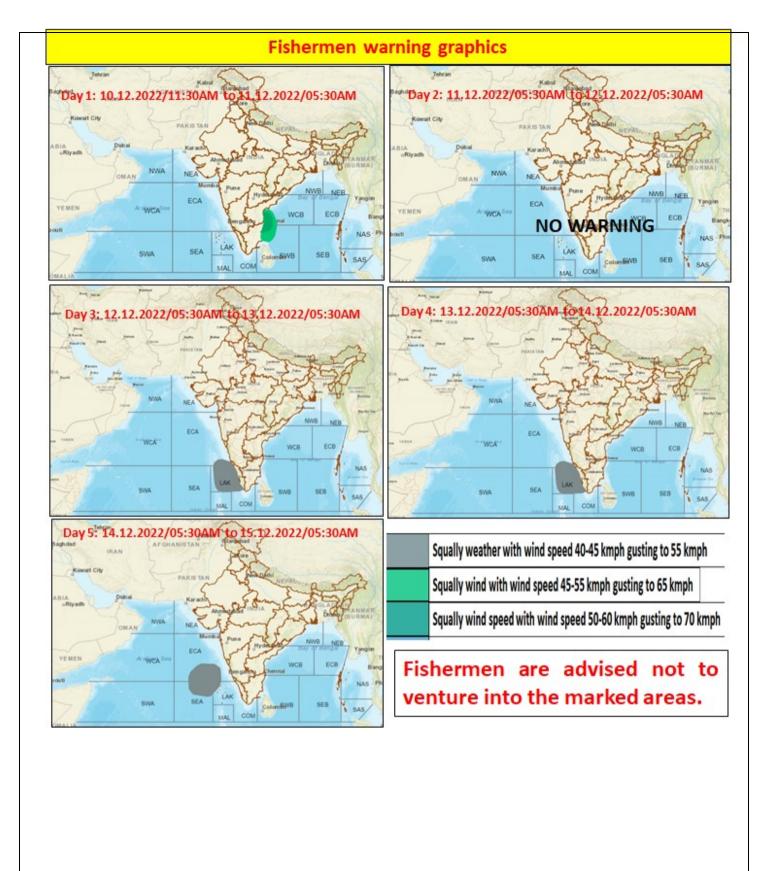

## FISHERMEN WARNING

| DAY                                                                      | FOR TAMIL NADU AND PUDUCHERRY COASTS                                                                                                                                                                                                               |
|--------------------------------------------------------------------------|----------------------------------------------------------------------------------------------------------------------------------------------------------------------------------------------------------------------------------------------------|
| Day 1(11.12.2022)                                                        | Squally wind with speed reaching 50-60 kmph gusting to 70 kmph likely to prevail along & off north Tamilnadu- Puducherry coasts, adjoining southwest Bay of Bengal; along-off south Andhra Pradesh coast and adjoining west-central Bay of Bengal. |
| Day 2(12.12.2022)                                                        |                                                                                                                                                                                                                                                    |
| TO                                                                       | NIL                                                                                                                                                                                                                                                |
| Day 4(14.12.2022)                                                        |                                                                                                                                                                                                                                                    |
| Fishermen are advised not to venture into the above mentioned sea areas. |                                                                                                                                                                                                                                                    |

| DAY                                                                      | FOR OTHER THAN TAMIL NADU AND PUDUCHERRY COASTS                                  |
|--------------------------------------------------------------------------|----------------------------------------------------------------------------------|
| Day 2(12.12.2022)                                                        | Squally weather with wind speed reaching 40-45 kmph gusting to 55 kmph is        |
| &                                                                        | likely to prevail over southeast and east-central Arabian sea, along-off Kerala- |
| Day 3(13.12.2022)                                                        | Karnataka coast and over Lakshadweep area.                                       |
|                                                                          | Squally weather with wind speed reaching 40-45 kmph gusting to 55 kmph is        |
| Day 4(14.12.2022)                                                        | likely to prevail over southeast Arabian Sea and adjoining east-central Arabian  |
|                                                                          | sea.                                                                             |
| Fishermen are advised not to venture into the above mentioned sea areas. |                                                                                  |