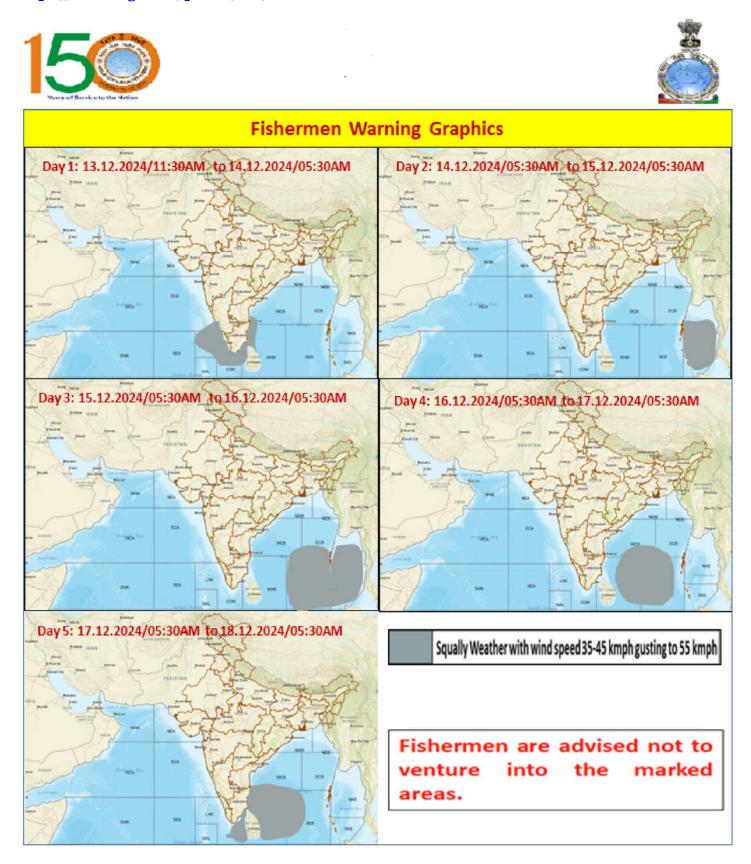

## **FISHERMEN WARNING**

| FOR TAMILNADU COASTS                           |                                                                                                                                                                 |  |
|------------------------------------------------|-----------------------------------------------------------------------------------------------------------------------------------------------------------------|--|
| Day 1 (13.12.2024)                             | Squally weather with wind speed 35 kmph to 45 kmph gusting to 55 kmph is likely to prevail along and off Tamilnadu coast, over Comorin area and Gulf of Mannar. |  |
| Day 2 (14.12.2024)<br>to<br>Day 4 (16.12.2024) | NIL                                                                                                                                                             |  |
| Day 5 (17.12.2024)                             | Squally weather with wind speed 35 kmph to 45 kmph gusting to 55 kmph is likely to prevail along and off Tamilnadu coast, over Comorin area and Gulf of Mannar. |  |

Fishermen are advised not to venture into the above sea areas during the above mentioned dates.

| FOR OTHER THAN TAMILNADU COASTS |                                                                                                                                                                             |  |
|---------------------------------|-----------------------------------------------------------------------------------------------------------------------------------------------------------------------------|--|
| Day 1 (13.12.2024)              | Squally weather with wind speed 35 kmph to 45 kmph gusting to 55 kmph is likely to prevail along and off Kerala coast and Lakshadweep area.                                 |  |
| Day 2 (14.12.2024)              | Squally weather with wind speed 35 kmph to 45 kmph gusting to 55 kmph is likely to prevail over Andaman sea.                                                                |  |
| Day 3 (15.12.2024)              | Squally weather with wind speed 35 kmph to 45 kmph gusting to 55 kmph is likely to prevail over Southeast Bay of Bengal and adjoining areas and Andaman sea.                |  |
| Day 4 (16.12.2024)              | Squally weather with wind speed 35 kmph to 45 kmph gusting to 55 kmph is likely to prevail over central parts of South Bay of Bengal and adjoining Central Bay of Bengal.   |  |
| Day 5 (17.12.2024)              | Squally weather with wind speed 35 kmph to 45 kmph gusting to 55 kmph is likely to prevail over Southwest Bay of Bengal, adjoining Southeast and Westcentral Bay of Bengal. |  |
| Fishermen are advised no        | ot to venture into the above sea areas during the above mentioned period.                                                                                                   |  |