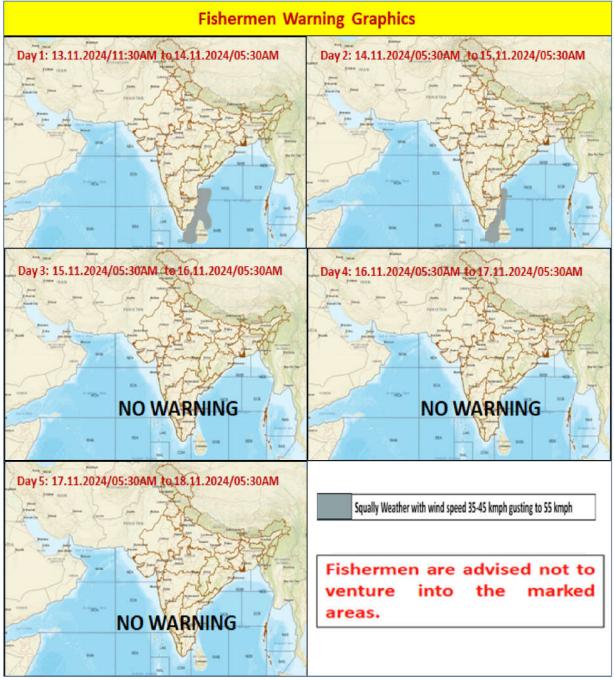

## FISHERMEN WARNING

| FOR TAMIL NADU COASTS                                                                            |                                                                                                                                                                                           |  |
|--------------------------------------------------------------------------------------------------|-------------------------------------------------------------------------------------------------------------------------------------------------------------------------------------------|--|
| Day 1 (13-11-2024)<br>&<br>Day 2 (14-11-2024)                                                    | Squally weather with Wind Speed 35-45 Kmph gusting to 55 Kmph is likely to prevail over Tamilnadu coast, adjoining South Andhra Pradesh coast, Gulf of Mannar and adjoining Comorin area. |  |
| Fishermen are advised not to venture into the above sea areas during the mentioned period above. |                                                                                                                                                                                           |  |
| Day 3 (15-11-2024)<br>to<br>Day 5 (17-11-2024)                                                   | NIL                                                                                                                                                                                       |  |

| FOR OTHER THAN TAMILNADU COASTS                |                                                                                                                                                                 |  |
|------------------------------------------------|-----------------------------------------------------------------------------------------------------------------------------------------------------------------|--|
| Day 1 (13-11-2024)<br>&<br>Day 2 (14-11-2024)  | Squally weather with wind speed 35-45 kmph gusting to 55 kmph over few parts of Southwest & adjoining Westcentral Bay of Bengal and South Andhra Pradesh Coast. |  |
| Fishermen are advised n                        | ot to venture into the above sea areas during the mentioned period above.                                                                                       |  |
| Day 3 (15-11-2024)<br>to<br>Day 5 (17-11-2024) | NIL                                                                                                                                                             |  |