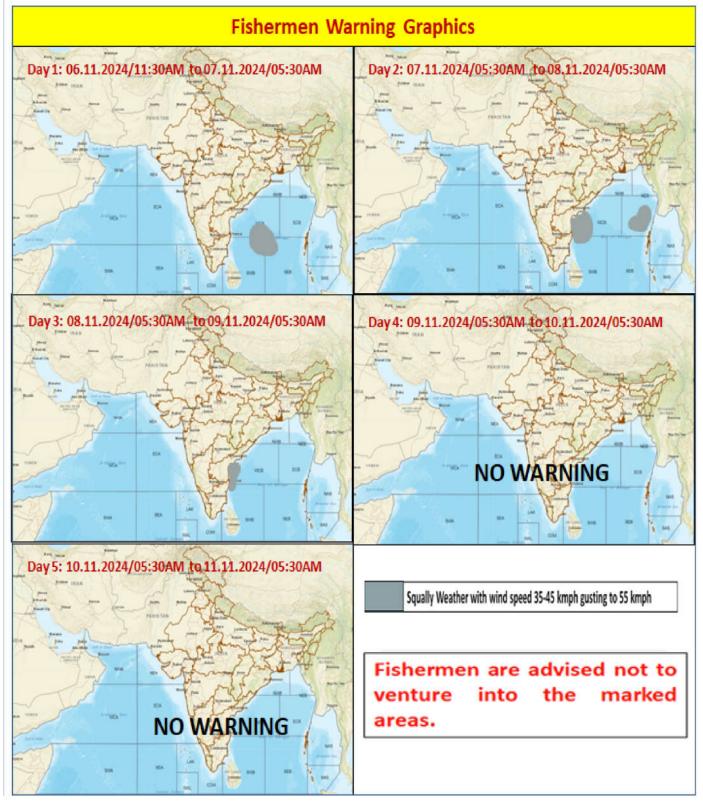

# **FISHERMEN WARNING**

| FOR TAMIL NADU COASTS                         |                                                                                                                                                                                                                                                                                                                                   |  |
|-----------------------------------------------|-----------------------------------------------------------------------------------------------------------------------------------------------------------------------------------------------------------------------------------------------------------------------------------------------------------------------------------|--|
| Day 1 (06-11-2024)                            | NIL                                                                                                                                                                                                                                                                                                                               |  |
| Day 2 (07-11-2024)                            | Squally weather with wind speed 35-45 Kmph gusting to 55 kmph over<br>Western parts of Westcentral & adjoining Southwest Bay of Bengal, along<br>and off South Andhra Pradesh Coast and adjoining North Tamilnadu<br>coast.<br>Fishermen are advised not to venture into the above sea areas during the<br>mentioned period above |  |
| Day 3 (08-11-2024)                            | Squally weather with Wind Speed 35-45 Kmph gusting to 55 Kmph along<br>and off South Andhra Pradesh and adjoining North Tamil Nadu Coasts<br>and adjoining sea area.<br><b>Fishermen are advised not to venture into the above sea areas during the</b><br><b>mentioned period above</b>                                          |  |
| Day 4 (09-11-2024)<br>&<br>Day 5 (10-11-2024) | NIL                                                                                                                                                                                                                                                                                                                               |  |

|                    | FOR OTHER THAN TAMILNADU COASTS                                          |
|--------------------|--------------------------------------------------------------------------|
|                    | Squally weather with wind speed 35-45 Kmph gusting to 55 kmph over       |
|                    | Northcentral parts of South Bay of Bengal and adjoining Westcentral Bay  |
| Day 1 (06-11-2024) | of Bengal.                                                               |
|                    | Fishermen are advised not to venture into the above sea areas during the |
|                    | mentioned period above                                                   |
|                    | Squally weather with wind speed 35-45 Kmph gusting to 55 kmph over       |
|                    | Western parts of Westcentral & adjoining Southwest Bay of Bengal, along  |
| Day 2 (07-11-2024) | and off South Andhra Pradesh Coast and adjoining North Tamilnadu         |
| Duy 2 (07-11-2024) | coast.                                                                   |
|                    | Fishermen are advised not to venture into the above sea areas during the |
|                    | mentioned period above                                                   |
|                    | Squally weather with Wind Speed 35-45 Kmph gusting to 55 Kmph along      |
| Day 3 (08-11-2024) | and off South Andhra Pradesh and adjoining North Tamil Nadu Coasts       |
| Day 5 (00-11-2024) | and adjoining sea area.                                                  |
|                    | Fishermen are advised not to venture into the above sea areas during the |

|                                                                 | m                         | entioned period above                                                                                                                                                                                                                                                                                          |  |  |
|-----------------------------------------------------------------|---------------------------|----------------------------------------------------------------------------------------------------------------------------------------------------------------------------------------------------------------------------------------------------------------------------------------------------------------|--|--|
| Day 4 (09-11-<br>&<br>Day 5 (10-11-                             | -2024)                    | NIL                                                                                                                                                                                                                                                                                                            |  |  |
| OCEAN CURRENT ALERT/SWELL SURGE ALERT/HIGH WAVE ALERT BY INCOIS |                           |                                                                                                                                                                                                                                                                                                                |  |  |
| 1. TAMILNADU                                                    |                           |                                                                                                                                                                                                                                                                                                                |  |  |
| NIL                                                             |                           |                                                                                                                                                                                                                                                                                                                |  |  |
|                                                                 |                           | 2. ANDHRA PRADESH                                                                                                                                                                                                                                                                                              |  |  |
| EAST<br>GODAVARI                                                | OCEAN<br>CURRENT<br>ALERT | Ocean Currents Alert for the coast of EAST GODAVARI,ANDHRA<br>PRADESH from Antarvedi To Perumallapuram. Surface current speeds<br>in the range of 1.4 - 1.5 m/sec are forecasted till 19:00 hours on 08-11-<br>2024. It advised that Harbour & marine operations to be careful.                                |  |  |
| KRISHNA                                                         | OCEAN<br>CURRENT<br>ALERT | Ocean Currents Alert for the coast of KRISHNA, ANDHRA PRADESH<br>from Nachugunta To Pedda Gollapalem. Surface current speeds in the<br>range of 1.0 - 1.2 m/sec are forecasted till 19:00 hours on 08-11-2024. It<br>advised that Harbour & marine operations to be careful.                                   |  |  |
| SRIKAKULAM                                                      | OCEAN<br>CURRENT<br>ALERT | Ocean Currents Alert for the coast of SRIKAKULAM, ANDHRA<br>PRADESH from Ramachandrapuram To Kaviti. Surface current speeds<br>in the range of 1.0 - 1.1 m/sec are forecasted during 13:00 hours on 07-<br>11-2024 to 19:00 hours on 08-11-2024. It advised that Harbour & marine<br>operations to be careful. |  |  |
| VISHAKHAPA<br>TNAM                                              | OCEAN<br>CURRENT<br>ALERT | Ocean Currents Alert for the coast of VISAKHAPATNAM, ANDHRA<br>PRADESH from Palmanpeta To Bhimunipatnam. Surface current speeds<br>in the range of 1.1 - 1.1 m/sec are forecasted till 19:00 hours on 08-11-<br>2024. It advised that Harbour & marine operations to be careful.                               |  |  |
| VIZIANAGRA<br>M                                                 | OCEAN<br>CURRENT<br>ALERT | Ocean Currents Alert for the coast of VIZIANAGARAM, ANDHRA<br>PRADESH from Mukkam To Chintapalli. Surface current speeds in the<br>range of 1.0 - 1.1 m/sec are forecasted during 13:00 hours on 07-11-2024<br>to 19:00 hours on 08-11-2024. It advised that Harbour & marine<br>operations to be careful.     |  |  |
| WEST<br>GODAVARI                                                | OCEAN<br>CURRENT<br>ALERT | Ocean Currents Alert for the coast of WEST GODAVARI, ANDHRA<br>PRADESH. Surface current speeds in the range of 1.1 - 1.2 m/sec are<br>forecasted till 19:00 hours on 08-11-2024. It advised that Harbour &<br>marine operations to be careful.                                                                 |  |  |
| 3. KARNATAKA<br>NIL                                             |                           |                                                                                                                                                                                                                                                                                                                |  |  |