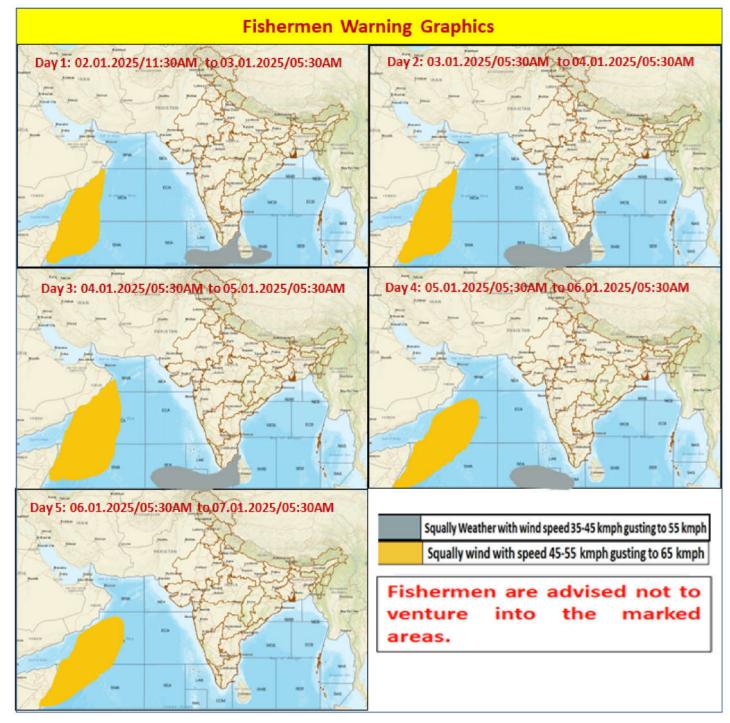

# FISHERMEN WARNING

| FOR TAMILNADU COASTS                                                                             |                                                                                                                                                         |  |
|--------------------------------------------------------------------------------------------------|---------------------------------------------------------------------------------------------------------------------------------------------------------|--|
| Day 1 (02.01.2025)<br>to<br>Day 3 (04.01.2025)                                                   | Squally weather with wind speed 35 kmph to 45 kmph gusting to 55 kmph is likely to prevail over South Tamilnadu Coast, Gulf of Mannar and Comorin area. |  |
| Day 4 (05.01.2025)                                                                               | Squally weather with wind speed 35 kmph to 45 kmph gusting to 55 kmph is likely to prevail over Comorin area.                                           |  |
| Fishermen are advised not to venture into the above sea areas during the above mentioned period. |                                                                                                                                                         |  |
| Day 5 (06.01.2025)                                                                               | Nil                                                                                                                                                     |  |

| FOR OTHER THAN TAMILNADU COASTS                                                                  |                                                                                                                                                                                                                                                                                                                                                   |  |
|--------------------------------------------------------------------------------------------------|---------------------------------------------------------------------------------------------------------------------------------------------------------------------------------------------------------------------------------------------------------------------------------------------------------------------------------------------------|--|
| Day 1 (02.01.2025)                                                                               | Squally wind with speed 45 kmph to 55 kmph gusting to 65 kmph likely to prevail over western parts of Southwest Arabian sea and over Western parts of Westcentral Arabian sea.  Squally weather with wind speed 35 kmph to 45 kmph gusting to 55 kmph is likely to prevail over Maldives area and some southern parts of Southwest Bay of Bengal. |  |
| Day 2 (03.01.2025)<br>to<br>Day 4 (05.01.2025)                                                   | Squally wind with speed 45 kmph to 55 kmph gusting to 65 kmph likely to prevail over western parts of Southwest Arabian sea and over Western parts of Westcentral Arabian sea.  Squally weather with wind speed 35 kmph to 45 kmph gusting to 55 kmph is likely to prevail over Maldives area and Southern parts of Southeast Arabian Sea.        |  |
| Day 5 (06.01.2025)                                                                               | Squally wind with speed 45 kmph to 55 kmph gusting to 65 kmph likely to prevail over western parts of Southwest Arabian sea and western parts of Westcentral Arabian sea.                                                                                                                                                                         |  |
| Fishermen are advised not to venture into the above sea areas during the above mentioned period. |                                                                                                                                                                                                                                                                                                                                                   |  |