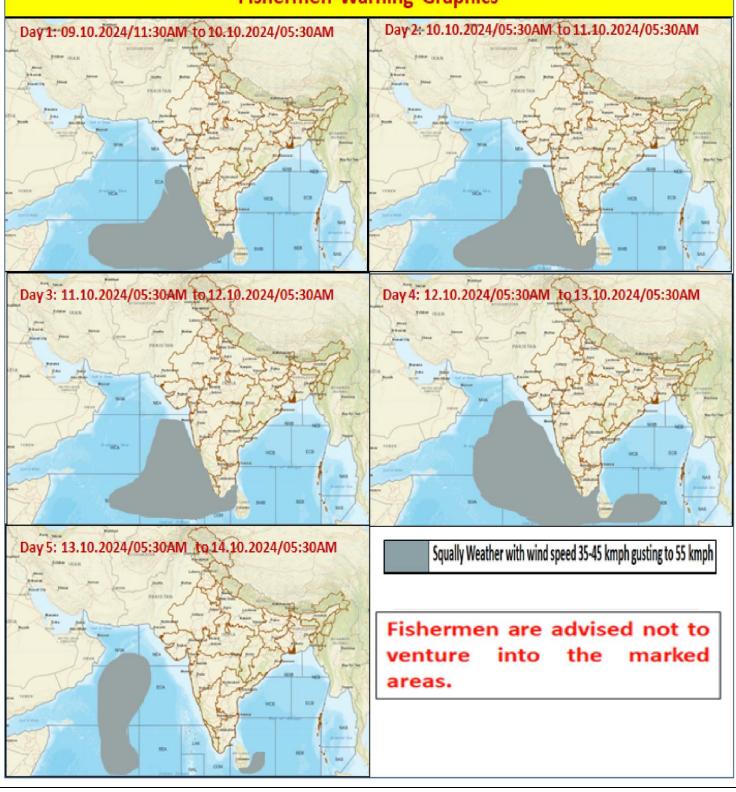

### FISHERMEN WARNING

| FOR TAMIL NADU COASTS                                                                            |                                                                                                                                            |  |
|--------------------------------------------------------------------------------------------------|--------------------------------------------------------------------------------------------------------------------------------------------|--|
| DAY                                                                                              | WARNING                                                                                                                                    |  |
| Day 1 (09.10.2024)<br>to<br>Day 4 (12.10.2024)                                                   | Squally weather with wind speed 35 kmph to 45 kmph gusting to 55 kmph prevail over South Tamilnadu Coast, Gulf of Mannar and Comorin area. |  |
| Fishermen are advised not to venture into the above sea areas during the mentioned period above. |                                                                                                                                            |  |

| FOR OTHER THAN TAMILNADU COASTS                                                           |                                                                                                                                                                                                                                                                                                                                                                     |  |
|-------------------------------------------------------------------------------------------|---------------------------------------------------------------------------------------------------------------------------------------------------------------------------------------------------------------------------------------------------------------------------------------------------------------------------------------------------------------------|--|
| DAY                                                                                       | WARNING                                                                                                                                                                                                                                                                                                                                                             |  |
| Day 1 (09.10.2024)<br>to<br>Day 3(11.10.2024)                                             | Squally weather with wind speed 35 kmph to 45 kmph gusting to 55 kmph is prevailing over Maldives area, Lakshadweep area, Southeast Arabian sea adjoining Southwest Arabian sea, East central Arabian sea, along & off Kerala, Karnataka coasts.                                                                                                                    |  |
| Day 4 (12.10.2024)                                                                        | Squally weather with wind speed 35 kmph to 45 kmph gusting to 55 kmph is prevailing over Maldives area, Lakshadweep area, Southeast Arabian sea adjoining Southwest Arabian sea, East central Arabian sea and adjoining westcentral Arabian sea, along & off Kerala, Karnataka coasts, some parts of Southwest Bay of Bengal and adjoining southeast Bay of Bengal. |  |
| Day 5 (13.10.2024)                                                                        | Squally weather with wind speed 35 kmph to 45 kmph gusting to 55 kmph is prevailing over many parts of Westcentral Arabian sea and adjoining East central, Eastern parts of southwest arabian sea, adjoining southwest Bay of Bengal.                                                                                                                               |  |
| Fishermen are advised not to venture into the above sea areas during the mentioned period |                                                                                                                                                                                                                                                                                                                                                                     |  |

Fishermen are advised not to venture into the above sea areas during the mentioned period above.

# **Fishermen Warning Graphics**