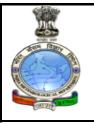

### **FISHERMEN WARNING**

## FOR TAMILNADU COASTS

| Day 1 (18.01.2025) | Squally weather with wind speed 35 kmph to 45 kmph gusting to 55 kmph    |
|--------------------|--------------------------------------------------------------------------|
| to                 | likely to prevail over South Tamilnadu Coast, Comorin area and adjoining |
| Day 2 (19.01.2025) | Gulf of Mannar.                                                          |
| T. 1               |                                                                          |

Fishermen are advised not to venture into the above sea areas during the above mentioned period.

Day 3 (20.01.2025) & Day 4 (21.01.2025)

NIL

|                    | FOR OTHER THAN TAMILNADU COASTS |
|--------------------|---------------------------------|
| Day 1 (18.01.2025) |                                 |
| to                 | NIL                             |
| Day 4 (21.01.2025) |                                 |