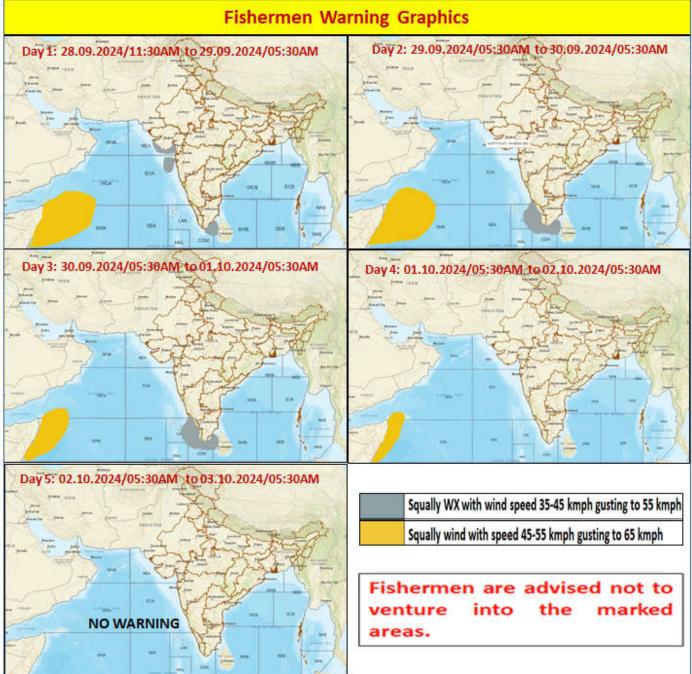

## FISHERMEN WARNING

| FOR TAMIL NADU COASTS                          |                                                                                                                                                                            |  |
|------------------------------------------------|----------------------------------------------------------------------------------------------------------------------------------------------------------------------------|--|
| DAY WARNING                                    |                                                                                                                                                                            |  |
| Day 1 (28.09.2024)<br>to<br>Day 3 (30.09.2024) | Squally weather with wind speed reaching 35 kmph to 45 kmph gusting to 55 kmph is likely to prevail over Gulf of Mannar, South Tamilnadu Coast and adjoining Comorin area. |  |
|                                                |                                                                                                                                                                            |  |

Fishermen are advised not to venture into the above sea areas during the mentioned period above.

| FOR OTHER THAN TAMILNADU COASTS                                                                  |                                                                                                                                                                                                                                                                                                                                  |  |
|--------------------------------------------------------------------------------------------------|----------------------------------------------------------------------------------------------------------------------------------------------------------------------------------------------------------------------------------------------------------------------------------------------------------------------------------|--|
| DAY                                                                                              | WARNING                                                                                                                                                                                                                                                                                                                          |  |
| Day 1 (28.09.2024)                                                                               | Squally winds with speed reaching 45 kmph To 55 kmph gusting to 65 kmph likely to prevail over western parts of Southwest Arabian Sea adjoining few parts of West Central Arabian Sea.                                                                                                                                           |  |
| Day 2 (29.09.2024)<br>&<br>Day 3 ( 30.09.2024)                                                   | Squally winds with speed reaching 45 kmph To 55 kmph gusting to 65 kmph likely to prevail over western parts of Southwest Arabian Sea adjoining few parts of West Central Arabian Sea.  Squally weather with wind speed reaching 35 kmph to 45 kmph gusting to 55 kmph likely to prevail over Kerala Coast And Lakshadweep Area. |  |
| Day 4 (01.10.2024)                                                                               | Squally winds with speed reaching 45 kmph To 55 kmph gusting to 65 kmph likely to prevail over western parts of Southwest Arabian Sea adjoining few parts of West Central Arabian Sea.                                                                                                                                           |  |
| Fishermen are advised not to venture into the above sea areas during the mentioned period above. |                                                                                                                                                                                                                                                                                                                                  |  |