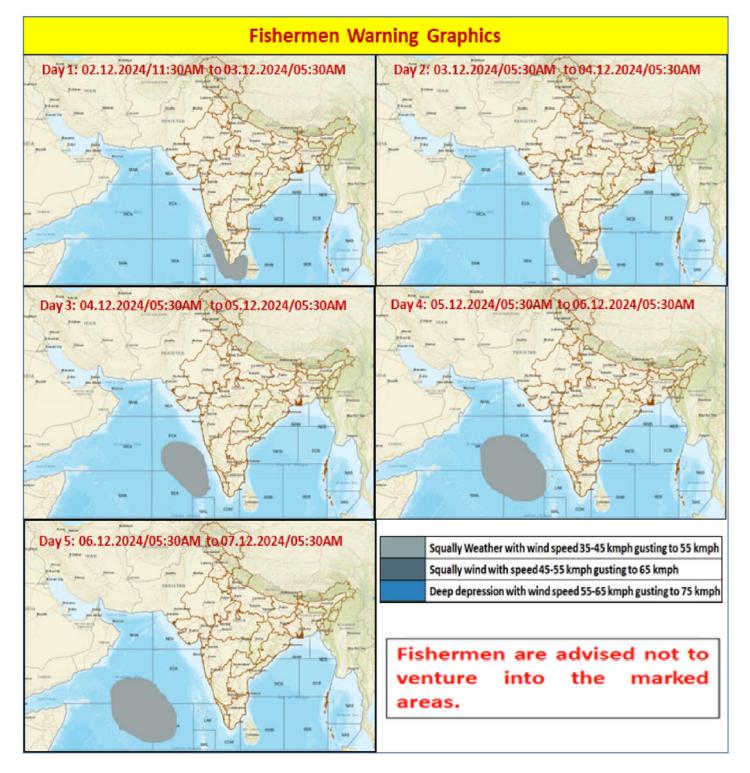

#### FISHERMEN WARNING

The Well Marked Low pressure Area (Remnant of Cyclonic Storm "FENGAL") over North Interior Tamil Nadu as a low pressure area over North Interior Tamil Nadu adjoining South Interior Karnataka at 1730 hours IST of yesterday, the 02nd December, 2024. The remnant low pressure area is likely to emerge into southeast & adjoining east-central Arabian Sea off north Kerala-Karnataka coasts around today, the 3rd December 2024.

| FOR TAMILNADU COASTS                                                                             |                                                                                                                                                         |  |  |
|--------------------------------------------------------------------------------------------------|---------------------------------------------------------------------------------------------------------------------------------------------------------|--|--|
| Day 1 (03.12.2024)                                                                               | Squally weather with wind speed 35 kmph to 45 kmph gusting to 55 kmph is likely to prevail over South Tamilnadu Coast, Comorin area and Gulf of Mannar. |  |  |
| Day 2 (04.12.2024)<br>to<br>Day 4 (06.12.2024)                                                   | NIL                                                                                                                                                     |  |  |
| Fishermen are advised not to venture into the above sea areas during the mentioned period above. |                                                                                                                                                         |  |  |

| FOR OTHER THAN TAMILNADU COASTS                                                                  |                                                                                                                                                                                                                    |  |  |
|--------------------------------------------------------------------------------------------------|--------------------------------------------------------------------------------------------------------------------------------------------------------------------------------------------------------------------|--|--|
| Day 1 (03.12.2024)                                                                               | Squally weather with wind speed 35 kmph to 45 kmph gusting to 55 kmph is likely to prevail Along And Off Kerala, Karnataka and Lakshadweep Area                                                                    |  |  |
| Day 2 (04.12.2024)                                                                               | Squally weather with wind speed reaching 35-45 kmph gusting to 55 kmph is likely to prevail over Lakshadweep Area, adjoining Southeast Arabian Sea, Southern Parts Of Eastcentral Arabian Sea.                     |  |  |
| Day 3 (05.12.2024)                                                                               | Squally weather with wind speed 35 Kmph To 45 Kmph gusting to 55 Kmph is likely to prevailing over Southcentral parts of Central Arabian Sea, Adjoining Parts of South Arabian Sea and adjoining Lakshadweep Area. |  |  |
| Day 4 (06.12.2024)                                                                               | Squally weather with wind speed 35 Kmph To 45 Kmph gusting to 55 kmph is likely to prevailing over Central parts of South Arabian Sea, adjoining parts Of Central Arabian Sea Area.                                |  |  |
| Fishermen are advised not to venture into the above sea areas during the mentioned period above. |                                                                                                                                                                                                                    |  |  |