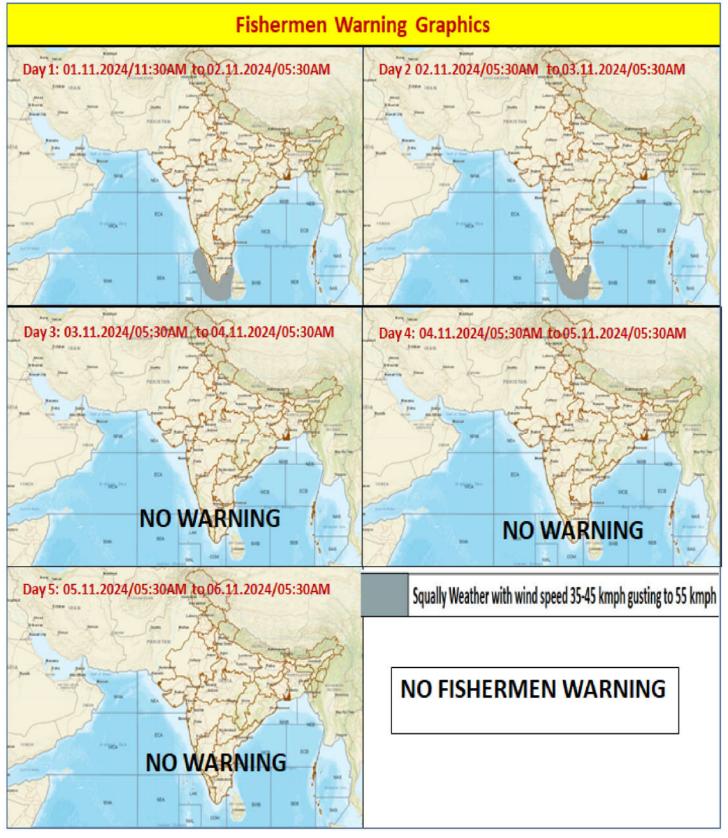

## FISHERMEN WARNING

| FOR TAMIL NADU COASTS                                                                            |                                                                           |  |  |  |
|--------------------------------------------------------------------------------------------------|---------------------------------------------------------------------------|--|--|--|
| Day 1 (01-11-2024)                                                                               | Squally weather with wind speed 35 kmph to 45 kmph gusting to 55 kmph     |  |  |  |
| &                                                                                                | is likely to prevail over South Tamilnadu Coast, Comorin area and Gulf of |  |  |  |
| Day 2 (02-11-2024)                                                                               | Mannar.                                                                   |  |  |  |
| Day 3 (03-11-2024)                                                                               |                                                                           |  |  |  |
| to                                                                                               | NIL                                                                       |  |  |  |
| Day 5 (05-11-2024)                                                                               |                                                                           |  |  |  |
| Fishermen are advised not to venture into the above sea areas during the mentioned period above. |                                                                           |  |  |  |

| FOR OTHER THAN TAMILNADU COASTS                                                                  |                                                                                                                        |  |  |  |
|--------------------------------------------------------------------------------------------------|------------------------------------------------------------------------------------------------------------------------|--|--|--|
| Day 1 (01-11-2024)<br>&                                                                          | Squally weather with wind speed 35 kmph to 45 kmph gusting to 55 kmph is likely to prevail along and off Kerala Coast. |  |  |  |
| Day 2 (02-11-2024)                                                                               | Kimpir is likely to prevair along and on rectain coust.                                                                |  |  |  |
| Day 3 (03-11-2024)                                                                               |                                                                                                                        |  |  |  |
| to                                                                                               | NIL                                                                                                                    |  |  |  |
| Day 5 (05-11-2024)                                                                               |                                                                                                                        |  |  |  |
| Fishermen are advised not to venture into the above sea areas during the mentioned period above. |                                                                                                                        |  |  |  |