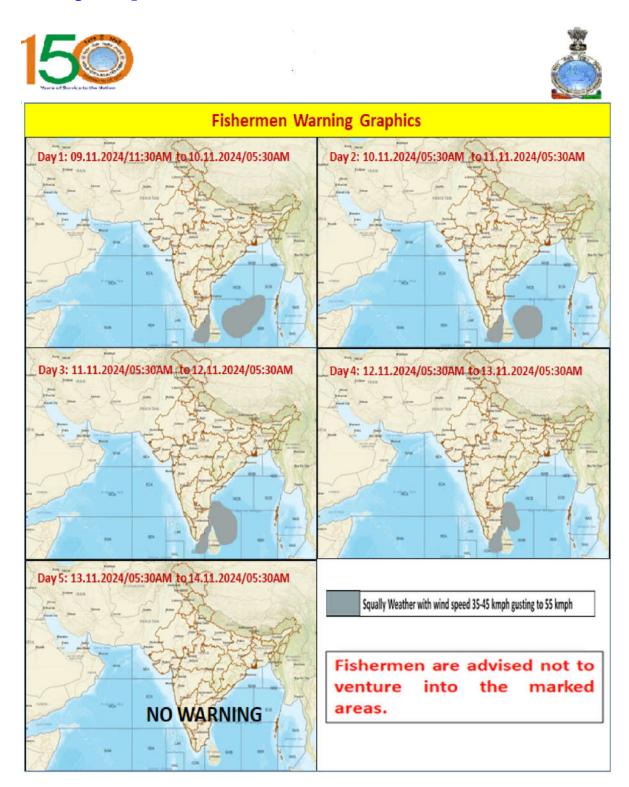

## **FISHERMEN WARNING**

| FOR TAMIL NADU COASTS                         |                                                                                                                                                                                                    |  |
|-----------------------------------------------|----------------------------------------------------------------------------------------------------------------------------------------------------------------------------------------------------|--|
| Day 1 (09-11-2024)<br>&<br>Day 2 (10-11-2024) | Squally weather with Wind Speed 35-45 Kmph gusting to 55 Kmph is likely to prevail over South Tamilnadu coast, Gulf of Mannar and adjoining Comorin area.                                          |  |
| Day 3 (11-11-2024)<br>&<br>Day 4 (12-11-2024) | Squally weather with Wind Speed 35-45 Kmph gusting to 55 Kmph is<br>likely to prevail over Tamilnadu coast and adjoining South Andhra<br>Pradesh Coast, Gulf of Mannar and adjoining Comorin area. |  |

Fishermen are advised not to venture into the above sea areas during the mentioned period above.

| Day 5 (13- | -11-2024) |
|------------|-----------|
|------------|-----------|

NIL

| FOR OTHER THAN TAMILNADU COASTS                                                                  |                                                                         |  |
|--------------------------------------------------------------------------------------------------|-------------------------------------------------------------------------|--|
| Day 1 (09-11-2024)                                                                               | Squally weather with wind speed 35-45 kmph gusting to 55 kmph over      |  |
|                                                                                                  | many parts of Southwest Bay of Bengal, some parts of Southeast Bay of   |  |
|                                                                                                  | Bengal and adjoining parts of Eastcentral Bay of Bengal.                |  |
| Day 2 (10-11-2024)                                                                               | Squally weather with wind speed 35-45 kmph gusting to 55 kmph over      |  |
|                                                                                                  | many parts of Southwest Bay of Bengal and adjoining parts of Southeast  |  |
|                                                                                                  | Bay of Bengal.                                                          |  |
| Day 3 (11-11-2024)                                                                               | Squally weather with wind speed 35-45 kmph gusting to 55 kmph over many |  |
| &                                                                                                | parts of Southwest Bay of Bengal, adjoining Westcentral Bay of Bengal,  |  |
| Day 4 (12-11-2024)                                                                               |                                                                         |  |
|                                                                                                  | adjoining South Andhra Pradesh Coast.                                   |  |
| Fishermen are advised not to venture into the above sea areas during the mentioned period above. |                                                                         |  |
| Day 5 (13-11-2024)                                                                               | NIL                                                                     |  |