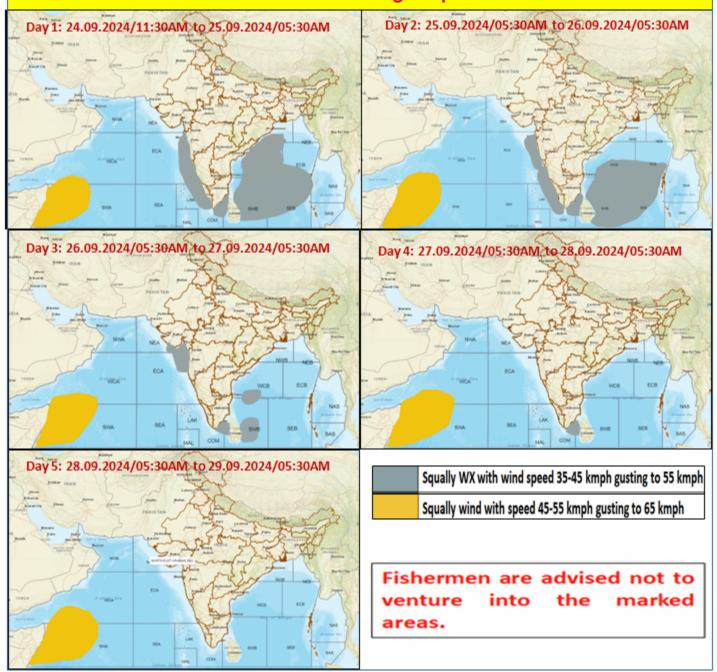

### **FISHERMEN WARNING**

| FOR TAMIL NADU COASTS                                                                           |                                                                                                                                                                            |  |
|-------------------------------------------------------------------------------------------------|----------------------------------------------------------------------------------------------------------------------------------------------------------------------------|--|
| DAY                                                                                             | WARNING                                                                                                                                                                    |  |
| Day 1 (24.09.2024)<br>to<br>Day 5 (28.09.2024)                                                  | Squally weather with wind speed reaching 35 kmph to 45 kmph gusting to 55 kmph is likely to prevail over Gulf of Mannar, South Tamilnadu Coast and adjoining Comorin area. |  |
| Fighermon are advised not to venture into the above see areas during the mentioned period above |                                                                                                                                                                            |  |

Fishermen are advised not to venture into the above sea areas during the mentioned period above.

| FOR OTHER THAN TAMILNADU COASTS                                                                  |                                                                                                                                                                                                                                                                                                                         |  |
|--------------------------------------------------------------------------------------------------|-------------------------------------------------------------------------------------------------------------------------------------------------------------------------------------------------------------------------------------------------------------------------------------------------------------------------|--|
| DAY                                                                                              | WARNING                                                                                                                                                                                                                                                                                                                 |  |
| Day 1 (24.09.2024)                                                                               | Squally winds with speed reaching 45 kmph to 55 kmph gusting to 65 kmph likely to prevail over Western Parts of Southwest Arabian Sea adjoining West Central Arabian Sea.                                                                                                                                               |  |
|                                                                                                  | Squally weather with wind speed reaching 35 kmph to 45 kmph gusting to 55 kmph likely to prevail along and off Kerala, Karnataka coasts, many parts of South, most parts of Westcentral Bay of Bengal and adjoining few parts of Northwest Bay of Bengal and Eastcentral Bay of Bengal,off North Andhra Pradesh coasts. |  |
| Day 2 (25.09.2024)                                                                               | Squally winds with speed reaching 45 kmph to 55 kmph gusting to 65 kmph likely to prevail over Western Parts of Southwest Arabian Sea adjoining few parts of West Central Arabian Sea.                                                                                                                                  |  |
|                                                                                                  | Squally weather with wind speed reaching 35 kmph to 45 kmph gusting to 55 kmph likely to prevail over Karnataka, Kerala, many parts of South and Central Bay of Bengal.                                                                                                                                                 |  |
|                                                                                                  | Squally winds with speed reaching 45 kmph to 55 kmph gusting to 65 kmph likely to prevail over Western Parts of Southwest Arabian Sea adjoining few parts of West Central Arabian Sea.                                                                                                                                  |  |
| Day 3 (26.09.2024)                                                                               | Squally weather with wind speed reaching 35 kmph to 45 kmph gusting to 55 kmph likely to prevail over few parts of South and Westcentral Bay of Bengal.                                                                                                                                                                 |  |
| Day 4 (27.09.2024)                                                                               | Squally winds with speed reaching 45 kmph to 55 kmph gusting to 65 kmph likely to prevail over Western Parts of Southwest Arabian Sea adjoining few                                                                                                                                                                     |  |
| Day 5 (28.09.2024)                                                                               | parts of West Central Arabian Sea.                                                                                                                                                                                                                                                                                      |  |
| Fishermen are advised not to venture into the above sea areas during the mentioned period above. |                                                                                                                                                                                                                                                                                                                         |  |

Fishermen are advised not to venture into the above sea areas during the mentioned period above.

### **Fishermen Warning Graphics**