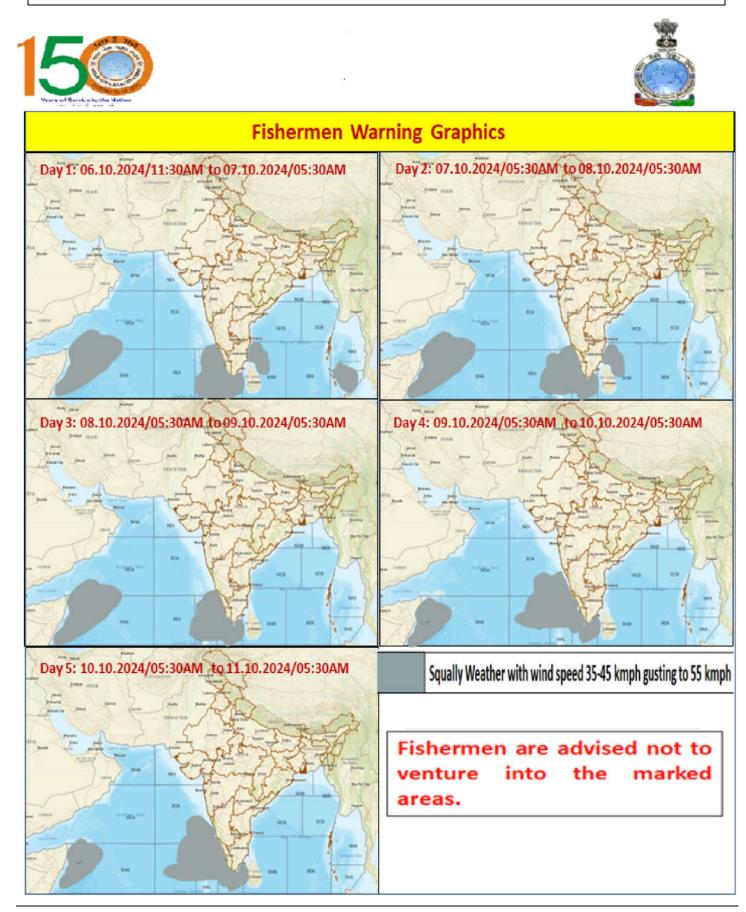

#### **FISHERMEN WARNING**

| FOR TAMIL NADU COASTS                                                                            |                                                                                                                                            |  |
|--------------------------------------------------------------------------------------------------|--------------------------------------------------------------------------------------------------------------------------------------------|--|
| DAY                                                                                              | WARNING                                                                                                                                    |  |
| Day 1 (06.10.2024)<br>&<br>Day 2 (07.10.2024)                                                    | Squally weather with wind speed 35 kmph to 45 kmph gusting to 55 kmph prevail over Tamilnadu Coast, Gulf of Mannar and Comorin area.       |  |
| Day 3 (08.10.2024)<br>to<br>Day 5 (10.10.2024)                                                   | Squally weather with wind speed 35 kmph to 45 kmph gusting to 55 kmph prevail over South Tamilnadu Coast, Gulf of Mannar and Comorin area. |  |
| Fishermen are advised not to venture into the above sea areas during the mentioned period above. |                                                                                                                                            |  |

| FOR OTHER THAN TAMILNADU COASTS |                                                                                                                                                                                                                                                                                                                             |  |
|---------------------------------|-----------------------------------------------------------------------------------------------------------------------------------------------------------------------------------------------------------------------------------------------------------------------------------------------------------------------------|--|
| DAY                             | WARNING                                                                                                                                                                                                                                                                                                                     |  |
| Day 1 (06.10.2024)              | Squally weather with wind speed 35 kmph to 45 kmph gusting to 55 kmph<br>is prevailing over along and off Kerala Coast, over Lakshadweep area,<br>Maldives area, Southwest Arabian Sea, adjoining Westcentral Arabian Sea,<br>Southwest Bay of Bengal and South Andaman Sea.                                                |  |
| Day 2 (07.10.2024)              | Squally weather with wind speed 35 kmph to 45 kmph gusting to 55 kmph<br>is prevailing over along and off Kerala Coast, over Lakshadweep area,<br>Maldives area, Southwest Arabian Sea, adjoining Westcentral Arabian Sea<br>and Southwest Bay of Bengal.                                                                   |  |
| Day 3 (08.10.2024)              | Squally weather with wind speed 35 kmph to 45 kmph gusting to 55 kmph<br>is prevailing over along and off Kerala Coast, over Lakshadweep area,<br>Maldives area, Southwest Arabian Sea and adjoining Westcentral Arabian<br>Sea and Southwest Bay of Bengal.                                                                |  |
| Day 4 (09.10.2024)              | Squally weather with wind speed 35 kmph to 45 kmph gusting to 55 kmph<br>is prevailing over along and off Kerala Coast, adjoining Southeast Arabian<br>Sea, Karnataka Coast, adjoining Eastcentral Arabian Sea, over Lakshadweep<br>area, Maldives area and Southwest Arabian Sea and adjoining Westcentral<br>Arabian Sea. |  |
| Day 5 (10.10.2024)              | Squally weather with wind speed 35 kmph to 45 kmph gusting to 55 kmph<br>is prevailing over along and off Kerala Coast, adjoining Southeast Arabian<br>Sea, Karnataka Coast, adjoining Eastcentral Arabian Sea, over Lakshadweep<br>area, Maldives area and Southwest Arabian Sea and adjoining Westcentral<br>Arabian Sea. |  |

Fishermen are advised not to venture into the above sea areas during the mentioned period above.