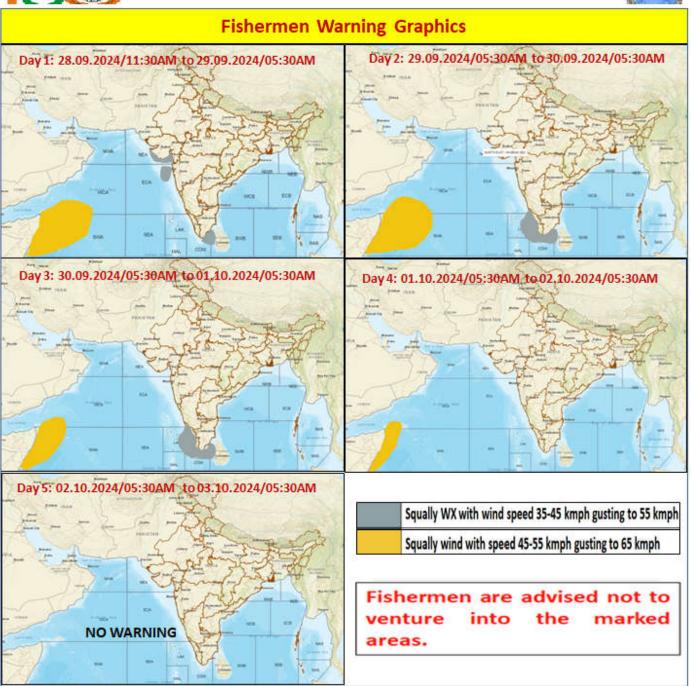

## FISHERMEN WARNING

| FOR TAMIL NADU COASTS                          |                                                                                                                                                                            |  |
|------------------------------------------------|----------------------------------------------------------------------------------------------------------------------------------------------------------------------------|--|
| DAY                                            | WARNING                                                                                                                                                                    |  |
| Day 1 (28.09.2024)<br>to<br>Day 3 (30.09.2024) | Squally weather with wind speed reaching 35 kmph to 45 kmph gusting to 55 kmph is likely to prevail over Gulf of Mannar, South Tamilnadu Coast and adjoining Comorin area. |  |

Fishermen are advised not to venture into the above sea areas during the mentioned period above.

| FOR OTHER THAN TAMILNADU COASTS                                                                  |                                                                                                                                                                                                                                                                                                                                             |  |
|--------------------------------------------------------------------------------------------------|---------------------------------------------------------------------------------------------------------------------------------------------------------------------------------------------------------------------------------------------------------------------------------------------------------------------------------------------|--|
| DAY                                                                                              | WARNING                                                                                                                                                                                                                                                                                                                                     |  |
| Day 1 (28.09.2024)                                                                               | Squally winds with speed reaching 45 kmph To 55 kmph gusting to 65 kmph likely to prevail over western parts of Southwest Arabian Sea adjoining few parts of West Central Arabian Sea.                                                                                                                                                      |  |
| Day 2 (29.09.2024)<br>&<br>Day 3 ( 30.09.2024)                                                   | Squally winds with speed reaching 45 kmph To 55 kmph gusting to 65<br>kmph likely to prevail over western parts of Southwest Arabian Sea<br>adjoining few parts of West Central Arabian Sea.<br>Squally weather with wind speed reaching 35 kmph to 45 kmph gusting to<br>55 kmph likely to prevail over Kerala Coast And Lakshadweep Area. |  |
| Day 4 (01.10.2024)                                                                               | Squally winds with speed reaching 45 kmph To 55 kmph gusting to 65 kmph likely to prevail over western parts of Southwest Arabian Sea adjoining few parts of West Central Arabian Sea.                                                                                                                                                      |  |
| Fishermen are advised not to venture into the above sea areas during the mentioned period above. |                                                                                                                                                                                                                                                                                                                                             |  |