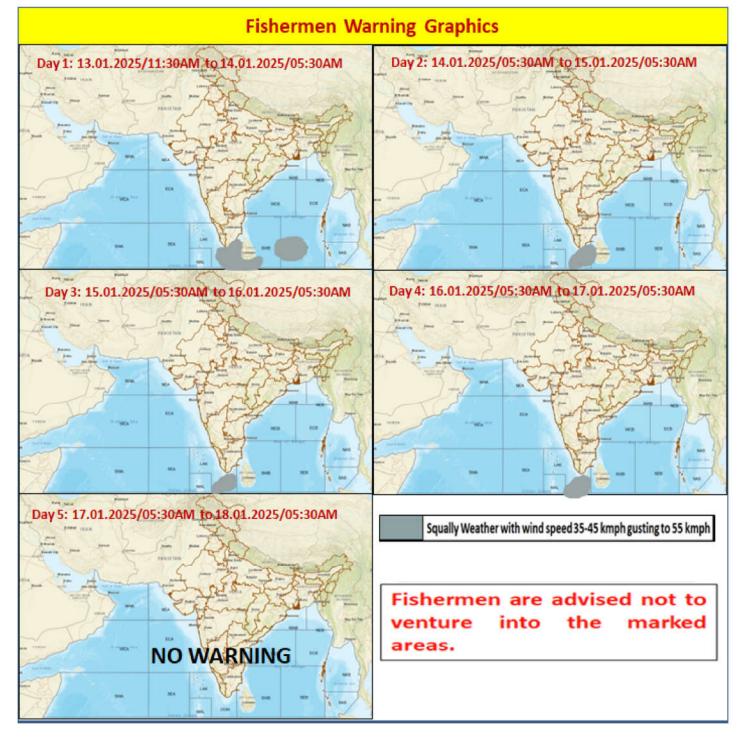

# FISHERMEN WARNING

| FOR TAMILNADU COASTS                                                                             |                                                                         |  |  |  |
|--------------------------------------------------------------------------------------------------|-------------------------------------------------------------------------|--|--|--|
| Day 1 (14.01.2025)                                                                               | Squally weather with wind speed 35 kmph to 45 kmph gusting To 55        |  |  |  |
| to                                                                                               | kmph likely to prevail over South Tamilnadu, Comorin area and adjoining |  |  |  |
| Day 3 (16.01.2025)                                                                               | Gulf of Mannar.                                                         |  |  |  |
| Fishermen are advised not to venture into the above sea areas during the above mentioned period. |                                                                         |  |  |  |
| Day 4 (17.01.2025)                                                                               | NIL                                                                     |  |  |  |
|                                                                                                  |                                                                         |  |  |  |
| FOR OTHER THAN TAMILNADU COASTS                                                                  |                                                                         |  |  |  |
| Day 1 (14.01.2025)                                                                               |                                                                         |  |  |  |
| to                                                                                               | NIL                                                                     |  |  |  |
| Day 4 (17.01.2025)                                                                               |                                                                         |  |  |  |