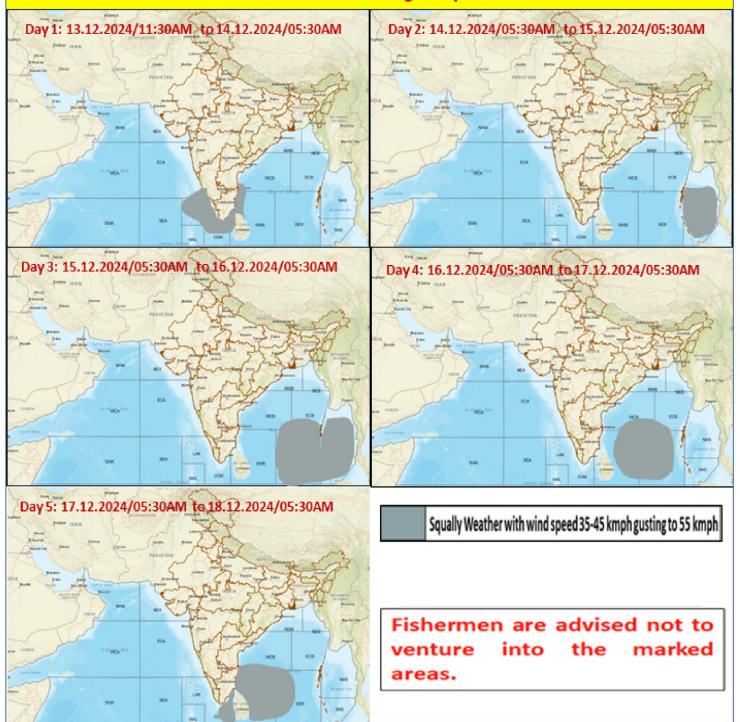

#### FISHERMEN WARNING

| FOR TAMILNADU COASTS |                                                                           |  |  |
|----------------------|---------------------------------------------------------------------------|--|--|
|                      | Squally weather with wind speed 35 kmph to 45 kmph gusting to 55 kmph     |  |  |
| Day 1 (13.12.2024)   | is likely to prevail along and off Tamilnadu coast, over Comorin area and |  |  |
|                      | Gulf of Mannar.                                                           |  |  |
| Day 2 (14.12.2024)   |                                                                           |  |  |
| to                   | NIL                                                                       |  |  |
| Day 4 (16.12.2024)   |                                                                           |  |  |
|                      | Squally weather with wind speed 35 kmph to 45 kmph gusting to 55 kmph     |  |  |
| Day 5 (17.12.2024)   | is likely to prevail along and off Tamilnadu coast, over Comorin area and |  |  |
|                      | Gulf of Mannar.                                                           |  |  |
|                      | is likely to prevail along and off Tamilnadu coast, over Comorin area and |  |  |

Fishermen are advised not to venture into the above sea areas during the above mentioned dates.

| FOR OTHER THAN TAMILNADU COASTS                                                                  |                                                                                                                                                                             |  |  |
|--------------------------------------------------------------------------------------------------|-----------------------------------------------------------------------------------------------------------------------------------------------------------------------------|--|--|
| Day 1 (13.12.2024)                                                                               | Squally weather with wind speed 35 kmph to 45 kmph gusting to 55 kmph is likely to prevail along and off Kerala coast and Lakshadweep area.                                 |  |  |
| Day 2 (14.12.2024)                                                                               | Squally weather with wind speed 35 kmph to 45 kmph gusting to 55 kmph is likely to prevail over Andaman sea.                                                                |  |  |
| Day 3 (15.12.2024)                                                                               | Squally weather with wind speed 35 kmph to 45 kmph gusting to 55 kmph is likely to prevail over Southeast Bay of Bengal and adjoining areas and Andaman sea.                |  |  |
| Day 4 (16.12.2024)                                                                               | Squally weather with wind speed 35 kmph to 45 kmph gusting to 55 kmph is likely to prevail over central parts of South Bay of Bengal and adjoining Central Bay of Bengal.   |  |  |
| Day 5 (17.12.2024)                                                                               | Squally weather with wind speed 35 kmph to 45 kmph gusting to 55 kmph is likely to prevail over Southwest Bay of Bengal, adjoining Southeast and Westcentral Bay of Bengal. |  |  |
| Fishermen are advised not to venture into the above sea areas during the above mentioned period. |                                                                                                                                                                             |  |  |