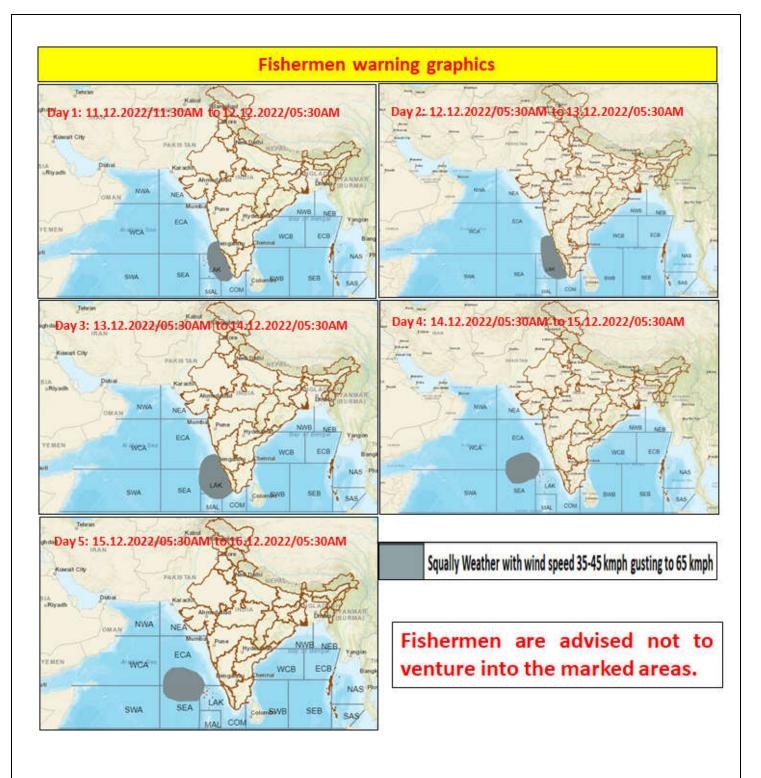

| DAY                                                                      | FOR OTHER THAN TAMIL NADU AND PUDUCHERRY COASTS                                 |
|--------------------------------------------------------------------------|---------------------------------------------------------------------------------|
| Day 1(12.12.2022)                                                        | Squally weather with wind speed reaching 40-45 kmph gusting to 55 kmph is       |
| &                                                                        | very likely to prevail over Southeast & adjoining East-central Arabian sea,     |
| Day 2(13.12.2022)                                                        | Lakshadweep area and along-off Kerala & Karnataka coast.                        |
| Day 3(14.12.2022)                                                        | Squally weather with wind speed reaching 40-45 kmph gusting to 55 kmph is       |
| &                                                                        | likely to prevail over Southeast Arabian Sea and adjoining East-central Arabian |
| Day 4(15.12.2022)                                                        | sea.                                                                            |
| Fishermen are advised not to venture into the above mentioned sea areas. |                                                                                 |