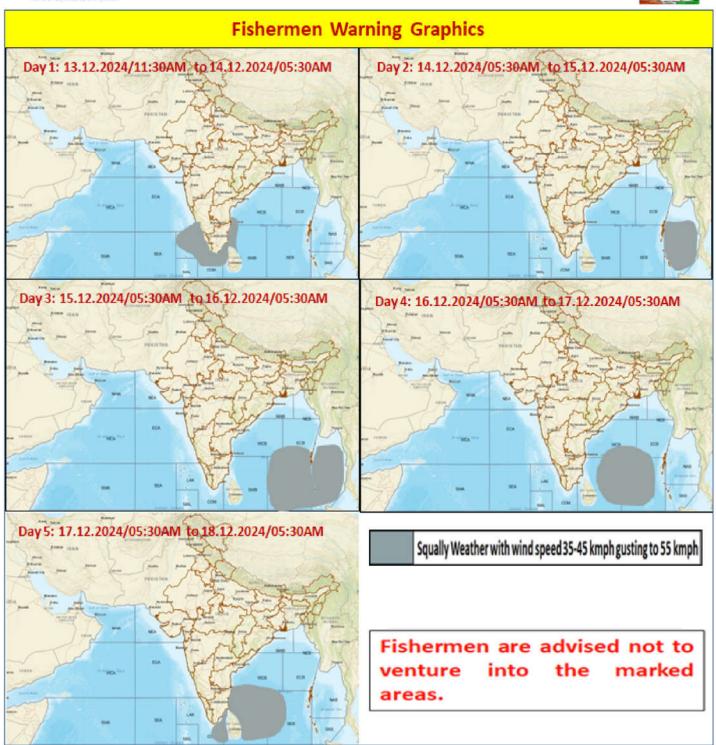

## Time of Issue: 0530 Hrs IST

| FICTIED MENTING   |
|-------------------|
|                   |
|                   |
| FISHERMEN WARNING |
|                   |

| FOR TAMILNADU COASTS                           |                                                                                                                                                                 |  |
|------------------------------------------------|-----------------------------------------------------------------------------------------------------------------------------------------------------------------|--|
| Day 1 (14.12.2024)<br>to<br>Day 3 (16.12.2024) | NIL                                                                                                                                                             |  |
| Day 4 (17.12.2024)                             | Squally weather with wind speed 35 kmph to 45 kmph gusting to 55 kmph is likely to prevail along and off Tamilnadu coast, over Comorin area and Gulf of Mannar. |  |
| Day 4 (17.12.2024)                             |                                                                                                                                                                 |  |

Fishermen are advised not to venture into the above sea areas during the above mentioned dates.

| FOR OTHER THAN TAMILNADU COASTS                                                                  |                                                                                                                                                                             |  |
|--------------------------------------------------------------------------------------------------|-----------------------------------------------------------------------------------------------------------------------------------------------------------------------------|--|
| Day 1 (14.12.2024)                                                                               | Squally weather with wind speed 35 kmph to 45 kmph gusting to 55 kmph is likely to prevail over Andaman sea.                                                                |  |
| Day 2 (15.12.2024)                                                                               | Squally weather with wind speed 35 kmph to 45 kmph gusting to 55 kmph is likely to prevail over Southeast Bay of Bengal and adjoining areas and Andaman sea.                |  |
| Day 3 (16.12.2024)                                                                               | Squally weather with wind speed 35 kmph to 45 kmph gusting to 55 kmph is likely to prevail over central parts of South Bay of Bengal and adjoining Central Bay of Bengal.   |  |
| Day 4 (17.12.2024)                                                                               | Squally weather with wind speed 35 kmph to 45 kmph gusting to 55 kmph is likely to prevail over Southwest Bay of Bengal, adjoining Southeast and Westcentral Bay of Bengal. |  |
| Fishermen are advised not to venture into the above sea areas during the above mentioned period. |                                                                                                                                                                             |  |