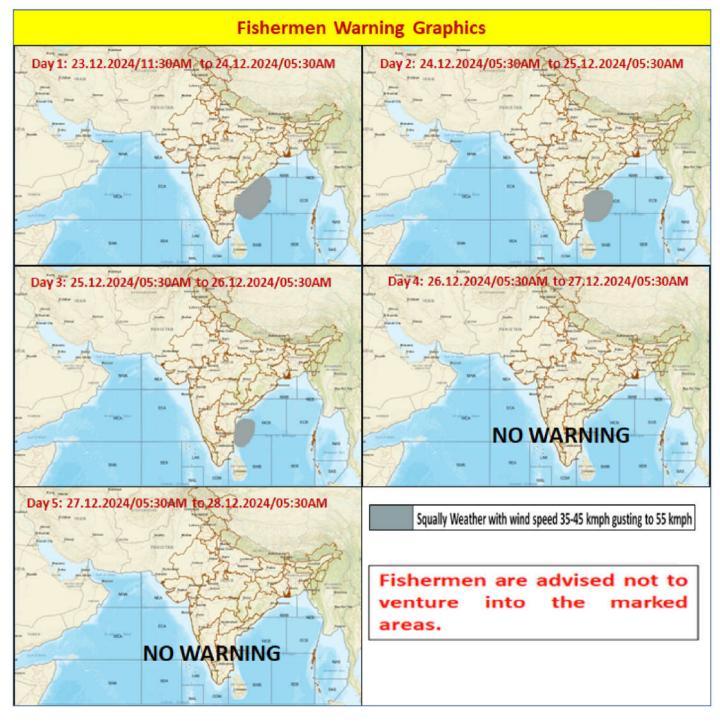

#### FISHERMEN WARNING

<u>Synoptic Situation</u>: The **Well marked low pressure area** over Southwest and adjoining Westcentral Bay of Bengal off South Andhra Pradesh-North Tamil Nadu coasts persists in the same region at 1430 hrs IST of today, the 23<sup>rd</sup> December 2024. The associated cyclonic circulation extends upto 3.1 km above mean sea level. It is likely to move west-southwestwards and reach Southwest Bay of Bengal near North Tamil Nadu & South Andhra Pradesh coasts on 24<sup>th</sup> December.

| FOR TAMILNADU COASTS                                                                             |                                                                                                                         |  |  |
|--------------------------------------------------------------------------------------------------|-------------------------------------------------------------------------------------------------------------------------|--|--|
| Day 1 (23.12.2024)<br>to<br>Day 3 (25.12.2024)                                                   | Squally wind speed reaching 35 to 45 kmph gusting to 55 kmph is likely to prevail along and off North Tamil Nadu coast. |  |  |
| Day 4 (26.12.2024)<br>&<br>Day 5 (27.12.2024)                                                    | NIL                                                                                                                     |  |  |
| Fishermen are advised not to venture into the above sea areas during the above mentioned period. |                                                                                                                         |  |  |

FOR OTHER THAN TAMILNADU COASTS Squally weather with wind speed 35 kmph to 45 kmph gusting to 55 kmph is Day 1 (23.12.2024) likely to prevail over many parts of Westcentral Bay of Bengal and adjoining parts of Southwest Bay of Bengal, along and off Andhra Pradesh Coast. Squally weather with wind speed 35 kmph to 45 kmph gusting to 55 kmph is Day 2 (24.12.2024) likely to prevail over some parts of Westcentral Bay of Bengal and adjoining parts of Southwest Bay of Bengal, along and off South Andhra Pradesh Coast. Squally weather with wind speed 35 kmph to 45 kmph gusting to 55 kmph is likely to prevail over few parts of Westcentral Bay of Bengal and adjoining parts Day 3 (25.12.2024) of Southwest Bay of Bengal, along and off South Andhra Pradesh Coast. Day 4 (26.12.2024) **NIL** & Day 5 (27.12.2024) Fishermen are advised not to venture into the above sea areas during the above mentioned period.