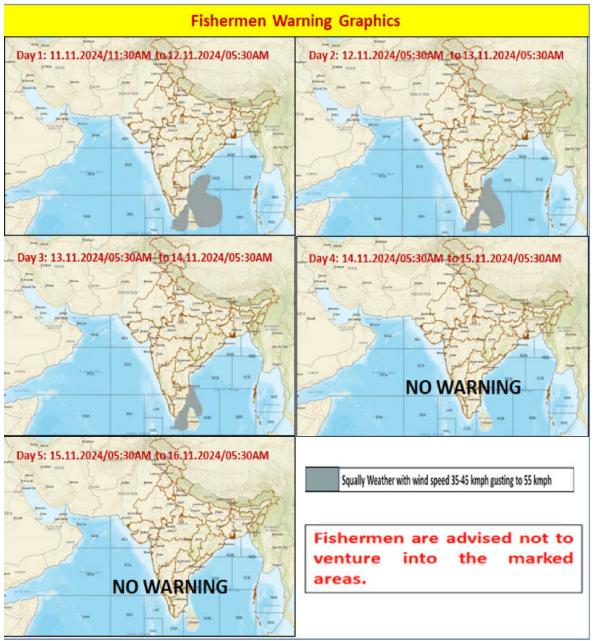

#### **FISHERMEN WARNING**

|                                                                                                  | FOR TAMIL NADU COASTS                                                |  |  |  |
|--------------------------------------------------------------------------------------------------|----------------------------------------------------------------------|--|--|--|
| Day 1 (11-11-2024)                                                                               | Squally weather with Wind Speed 35-45 Kmph gusting to 55 Kmph is     |  |  |  |
| to                                                                                               | likely to prevail over Tamilnadu coast, Gulf of Mannar and adjoining |  |  |  |
| Day 3 (13-11-2024)                                                                               | Comorin area.                                                        |  |  |  |
| Fishermen are advised not to venture into the above sea areas during the mentioned period above. |                                                                      |  |  |  |
| Day 4 (14-11-2024)                                                                               |                                                                      |  |  |  |
| &                                                                                                | NIL                                                                  |  |  |  |
| Day 5 (15-11-2024)                                                                               |                                                                      |  |  |  |
|                                                                                                  |                                                                      |  |  |  |
| FOR OTHER THAN TAMILNADU COASTS                                                                  |                                                                      |  |  |  |
|                                                                                                  |                                                                      |  |  |  |

| Day 1 (11-11-2024)                                                                               | Squally weather with wind speed 35-45 kmph gusting to 55 kmph over<br>many parts of Southwest Bay of Bengal and some western parts of<br>Westcentral Bay of Bengal. |  |  |  |
|--------------------------------------------------------------------------------------------------|---------------------------------------------------------------------------------------------------------------------------------------------------------------------|--|--|--|
| Day 2 (12-11-2024)                                                                               | Squally weather with wind speed 35-45 kmph gusting to 55 kmph over<br>many parts of Southwest Bay of Bengal and adjoining areas of Westcentral<br>Bay of Bengal.    |  |  |  |
| Day 3 (13-11-2024)                                                                               | Squally weather with wind speed 35-45 kmph gusting to 55 kmph over parts of Southwest Bay of Bengal.                                                                |  |  |  |
| Fishermen are advised not to venture into the above sea areas during the mentioned period above. |                                                                                                                                                                     |  |  |  |
| Day 4 (14-11-2024)                                                                               |                                                                                                                                                                     |  |  |  |
| &                                                                                                | NIL                                                                                                                                                                 |  |  |  |
| Day 5 (15-11-2024)                                                                               |                                                                                                                                                                     |  |  |  |