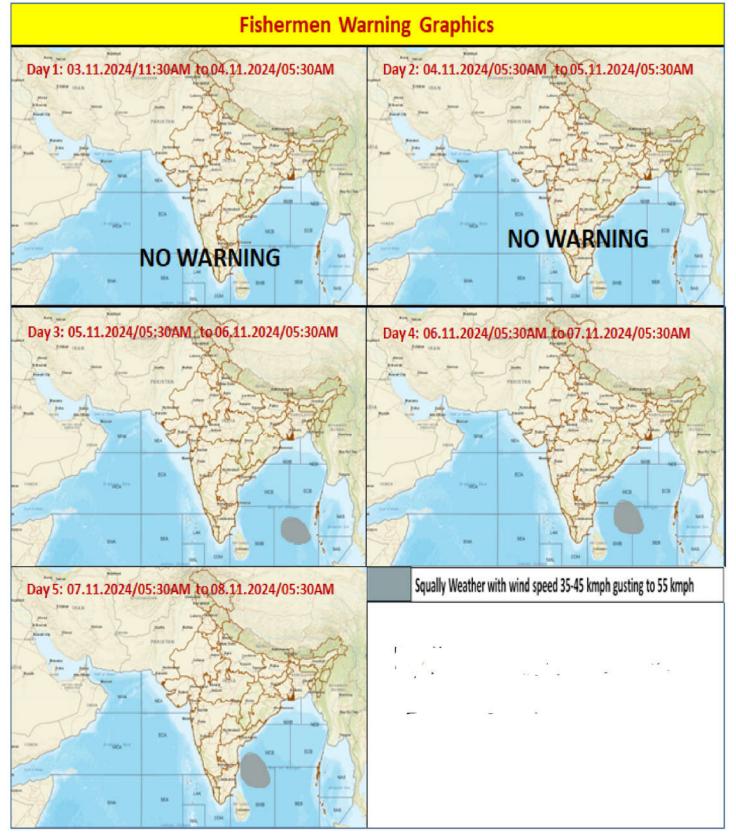

#### FISHERMEN WARNING

| FOR TAMIL NADU COASTS                          |                                                                                                   |  |
|------------------------------------------------|---------------------------------------------------------------------------------------------------|--|
| Day 1 (03-11-2024)<br>to<br>Day 4 (06-11-2024) | NIL                                                                                               |  |
| Day 5 (07-11-2024)                             | Squally weather with Wind Speed 35-45 Kmph gusting to 55 Kmph along & off North Tamil Nadu Coast. |  |
| Fishermen are advised                          | d not to venture into the above sea areas during the mentioned period above                       |  |