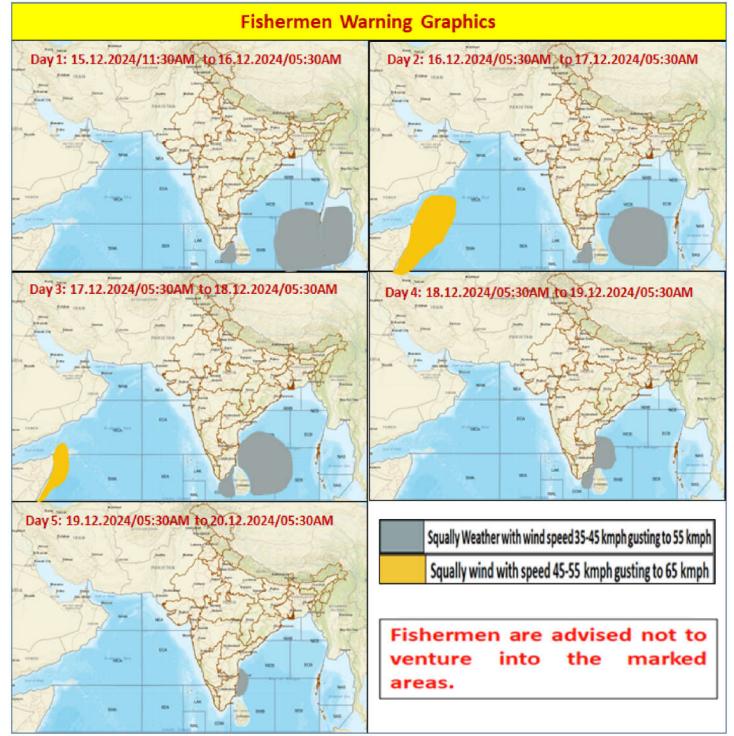

## FISHERMEN WARNING

| FOR TAMILNADU COASTS |                                                                             |  |  |
|----------------------|-----------------------------------------------------------------------------|--|--|
|                      | Squally weather with wind speed 35 kmph to 45 kmph gusting to 55 kmph       |  |  |
| Day 1 (16.12.2024)   | is likely to prevail along and off South Tamilnadu coast, adjoining         |  |  |
|                      | Comorin area and Gulf of Mannar.                                            |  |  |
| Dev. 2 (17.12.2024)  | Squally weather with wind speed 35 kmph to 45 kmph gusting to 55 kmph       |  |  |
| Day 2 (17.12.2024)   | is likely to prevail along and off Tamilnadu coast, adjoining Comorin area  |  |  |
|                      | and Gulf of Mannar.                                                         |  |  |
|                      | Squally weather with wind speed 35 kmph to 45 kmph gusting to 55 kmph       |  |  |
| Day 3 (18.12.2024)   | is likely to prevail along and off Tamilnadu coast, adjoining Comorin area, |  |  |
|                      | Gulf of Mannar and South Andhra Pradesh coast.                              |  |  |
|                      | Squally weather with wind speed 35 kmph to 45 kmph gusting to 55 kmph       |  |  |
| Day 4 (19.12.2024)   | is likely to prevail along and off North Tamilnadu coast and South Andhra   |  |  |
|                      | Pradesh coast.                                                              |  |  |

Fishermen are advised not to venture into the above sea areas during the above mentioned dates.

| FOR OTHER THAN TAMILNADU COASTS                                                                  |                                                                           |  |  |
|--------------------------------------------------------------------------------------------------|---------------------------------------------------------------------------|--|--|
| Day 1 (16.12.2024)                                                                               | Squally weather with wind speed 35 kmph to 45 kmph gusting to 55 kmph     |  |  |
|                                                                                                  | is likely to prevail over many parts of South Bay of Bengal and adjoining |  |  |
|                                                                                                  | Central Bay of Bengal.                                                    |  |  |
|                                                                                                  | Squally wind speed 45 kmph to 55 kmph gusting to 65 kmph is likely to     |  |  |
|                                                                                                  | prevail over Westcentral Arabian sea.                                     |  |  |
| Day 2 (17.12.2024)                                                                               | Squally weather with wind speed 35 kmph to 45 kmph gusting to 55 kmph     |  |  |
|                                                                                                  | is likely to prevail over Southwest Bay of Bengal, adjoining Westcentral  |  |  |
|                                                                                                  | Bay of Bengal and Southeast Bay of Bengal.                                |  |  |
|                                                                                                  | Squally weather with wind speed 45 kmph to 55 kmph gusting to 65 kmph     |  |  |
|                                                                                                  | is likely to prevail over Westcentral Arabian sea.                        |  |  |
| Day 3 (18.12.2024)                                                                               | Squally weather with wind speed 35 kmph to 45 kmph gusting to 55 kmph     |  |  |
|                                                                                                  | is likely to prevail along and off Tamilnadu coast, South Andhra Pradesh  |  |  |
|                                                                                                  | coast and adjoining Southwest and Westcentral Bay of Bengal.              |  |  |
| Day 4 (19.12.2024)                                                                               | Squally weather with wind speed 35 kmph to 45 kmph gusting to 55 kmph     |  |  |
|                                                                                                  | is likely to prevail along and off North Tamilnadu coast, South Andhra    |  |  |
|                                                                                                  | Pradesh coast and adjoining Southwest and Westcentral Bay of Bengal.      |  |  |
| Fishermen are advised not to venture into the above sea areas during the above mentioned period. |                                                                           |  |  |